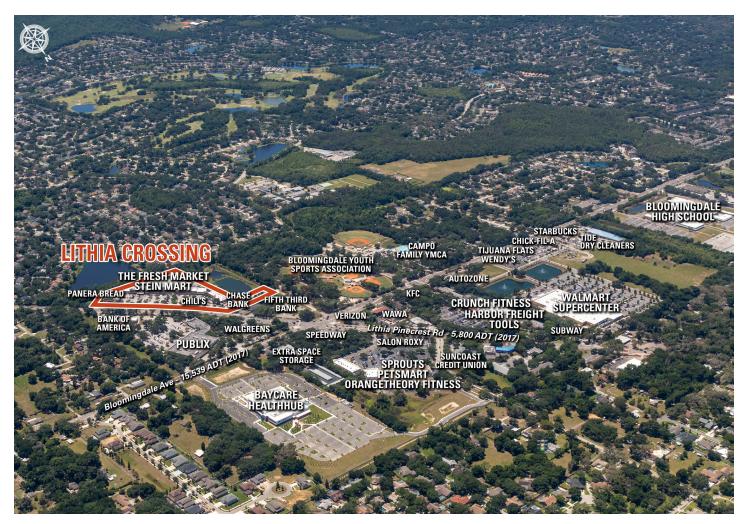

## LITHIA CROSSING

- Lithia Crossing is located in Valrico, approximately 13 miles southeast of Tampa. The center is anchored by Stein Mart and The Fresh Market.
- The city of Valrico recently approved construction of a new 14 acre multi-family housing development along Bloomingdale Ave. just west of Lithia Pinecrest Road. Planners project that once completed, the development and adjacent retail component will increase traffic by roughly 8,000 vehicles per day.
- Lithia Crossing is surrounded by some of the area's most affluent housing developments. As a result, this area has some of the highest household incomes in the Tampa Bay region.