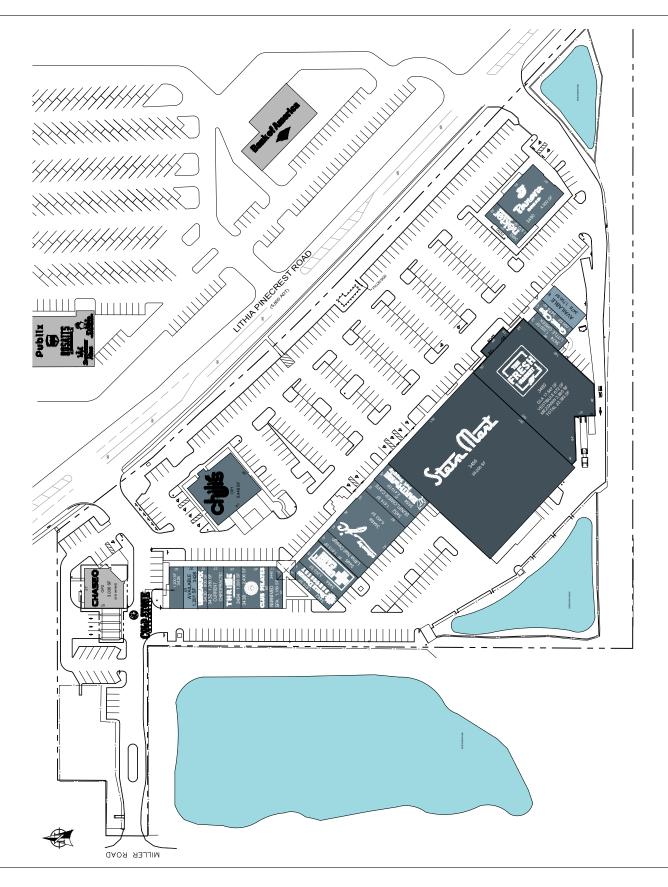

## LITHIA CROSSING

- Lithia Crossing is located in Valrico, approximately 13 miles southeast of Tampa. The center is anchored by Stein Mart and The Fresh Market.
- The city of Valrico recently approved construction of a new 14 acre multi-family housing development along Bloomingdale Ave. just west of Lithia Pinecrest Road. Planners project that once completed, the development and adjacent retail component will increase traffic by roughly 8,000 vehicles per day.
- Lithia Crossing is surrounded by some of the area's most affluent housing developments. As a result, this area has some of the highest household incomes in the Tampa Bay region.