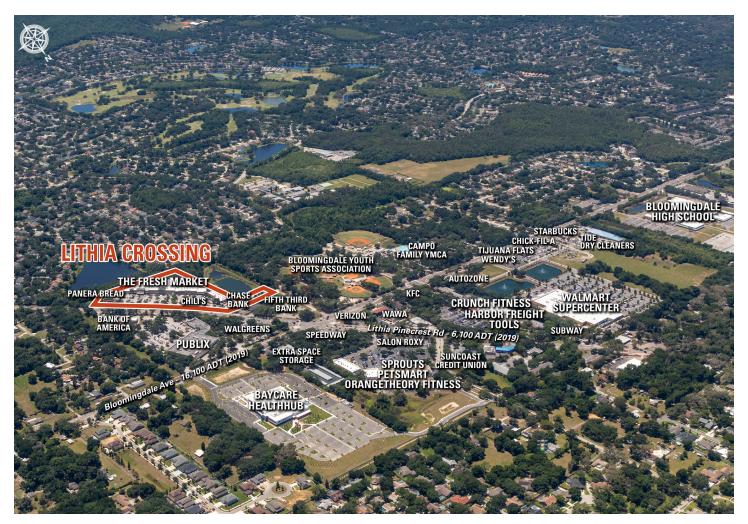

## LITHIA CROSSING

- Lithia Crossing is located in Valrico, approximately 13 miles southeast of Tampa. The center is anchored by The Fresh Market.
- The city of Valrico recently approved construction of a new 14 acre multi-family housing development along Bloomingdale Ave. just west of Lithia Pinecrest Road. Planners project that once completed, the development and adjacent retail component will increase traffic by roughly 8,000 vehicles per day.
- Lithia Crossing is surrounded by some of the area's most affluent housing developments. As a result, this area has some of the highest household incomes in the Tampa Bay region.