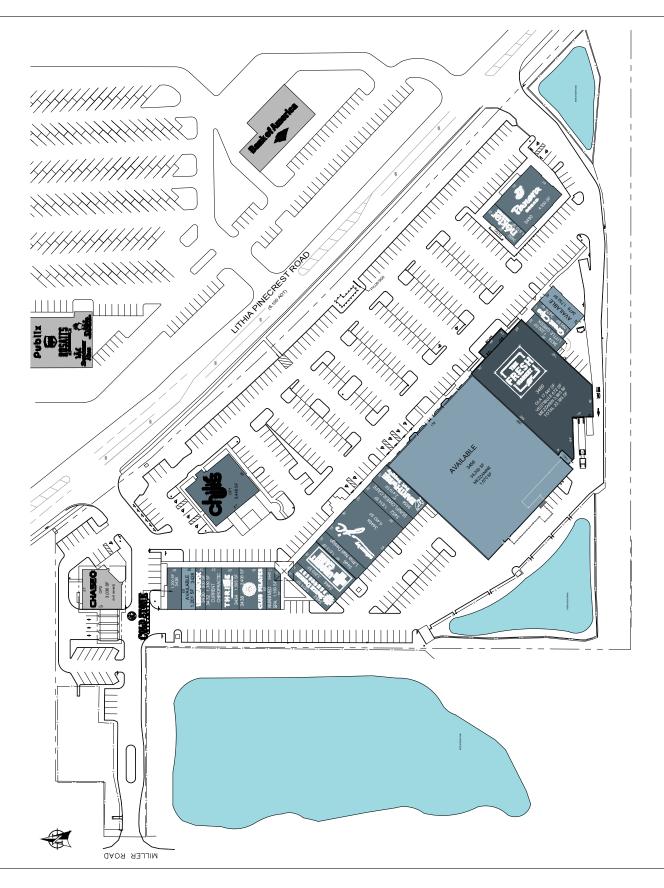

## LITHIA CROSSING

- Lithia Crossing is located in Valrico, approximately 13 miles southeast of Tampa. The center is anchored by The Fresh Market.
- The city of Valrico recently approved construction of a new 14 acre multi-family housing development along Bloomingdale Ave. just west of Lithia Pinecrest Road. Planners project that once completed, the development and adjacent retail component will increase traffic by roughly 8,000 vehicles per day.
- Lithia Crossing is surrounded by some of the area's most affluent housing developments. As a result, this area has some of the highest household incomes in the Tampa Bay region.