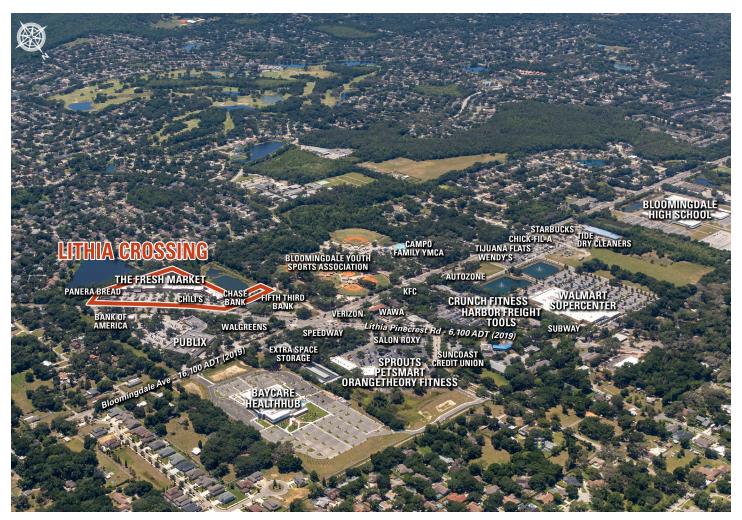

## LITHIA CROSSING

GLA: 90,722 SF

- Lithia Crossing is located in Valrico, approximately 13 miles southeast of Tampa. The center is anchored by The Fresh Market.
- The city of Valrico recently approved construction of a new 14 acre multi-family housing development along Bloomingdale Ave. just west of Lithia Pinecrest Road. Planners project that once completed, the development and adjacent retail component will increase traffic by roughly 8,000 vehicles per day.
- Lithia Crossing is surrounded by some of the area's most affluent housing developments. As a result, this area has some of the highest household incomes in the Tampa Bay region.