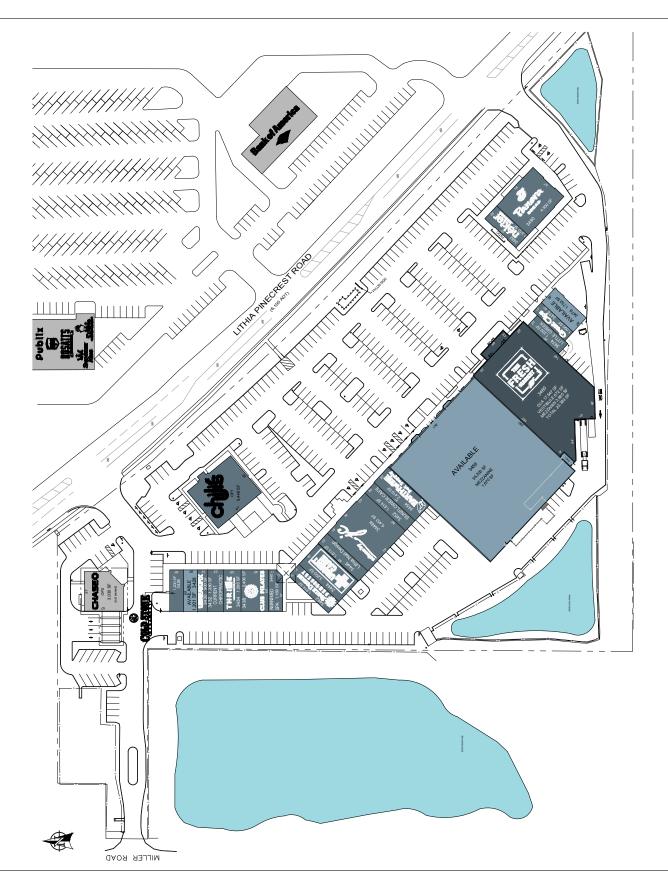

t once completed, the development and adjacent retail component will increase traffic by roughly 8,000 vehicles per day.
- Lithia Crossing is surrounded by some of the area's most affluent housing developments. As a result, this area has some of the highest household incomes in the Tampa Bay region.

|                           | 3 Mile    | 5 Mile   | 7 Mile   |
|---------------------------|-----------|----------|----------|
| 2020 Estimated Population | 67,565    | 167,343  | 286,155  |
| 2025 Projected Population | 70,111    | 177,679  | 312,757  |
| 2020 Estimated Households | 23,018    | 59,734   | 104,359  |
| Average Household Income  | \$105,957 | \$90,720 | \$84,387 |

## LEASING CONTACT

## **Brian Hector**

bhector@kiterealty.com 407.563.0110

## LITHIA CROSSING GLA: 90,722 SF



KRG LISTED NYSE