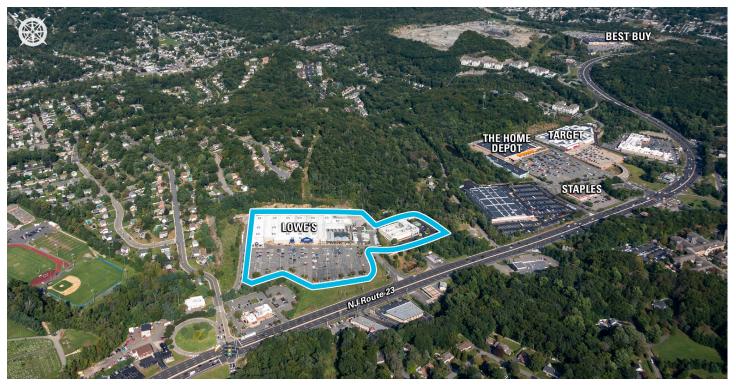

## LOWE'S CENTER 1210 State Route 23 | Butler, NJ 07405

## Lowe's Center

MSA: New York/Northern New Jersey | GLA: 158,063

Regional power center located in the emerging small town borough of Butler, NJ. The center is 30 miles northwest of New York City nestled on the eastern edge of two state parks and has an extremely affluent local population.