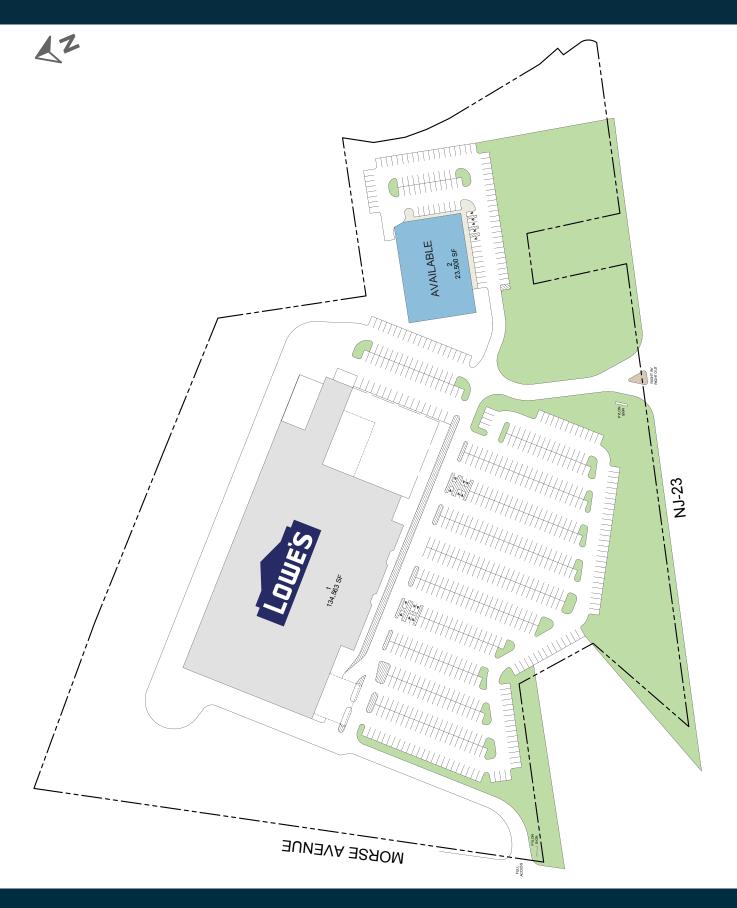

## LOWE'S CENTER 1210 State Route 23 | Butler, NJ 07405

## Lowe's Center

MSA: New York/Northern New Jersey | GLA: 158,063

Regional power center located in the emerging small town borough of Butler, NJ. The center is 30 miles northwest of New York City nestled on the eastern edge of two state parks and has an extremely affluent local population.