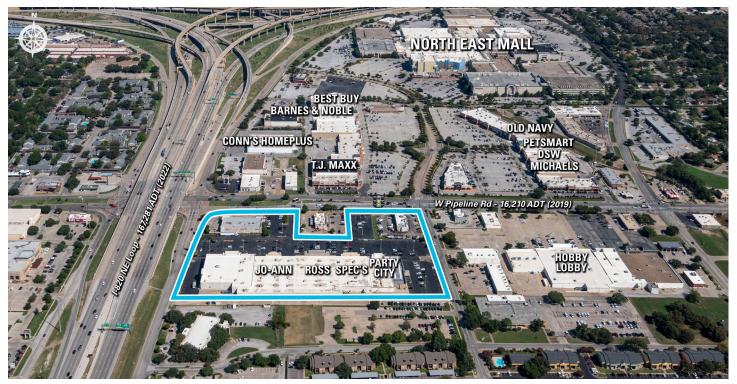

## MARKET STREET VILLAGE

1465 West Pipeline Road | Hurst, TX 76053

## Market Street Village MSA: Dallas/Fort Worth, TX | GLA: 156,817

High-traffic community shopping center with strong big-box national retailer lineup. The center is located 10 miles northeast of downtown Fort Worth in Hurst, TX. Market Street Village has excellent visibility from Interstate 820 and is supported by several high density residential developments near property. The center is adjacent to North East Mall.