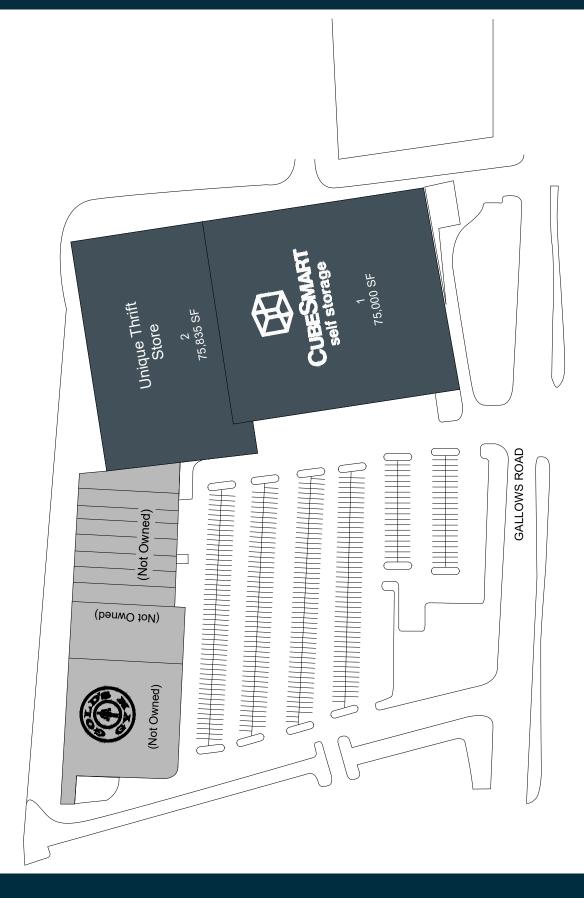

## **Merrifield Town Center II**

MSA: Washington D.C. | GLA: 150,835

Storage and specialty-grocer anchored community center in Falls Church, VA. Falls Church is located in Fairfax County, which along with neighboring Loudoun County, are two of the wealthiest counties in the country. Merrifield Towne Center II is on Gallows Rd. one of the busiest streets in Falls Church and is just minutes from I-495.