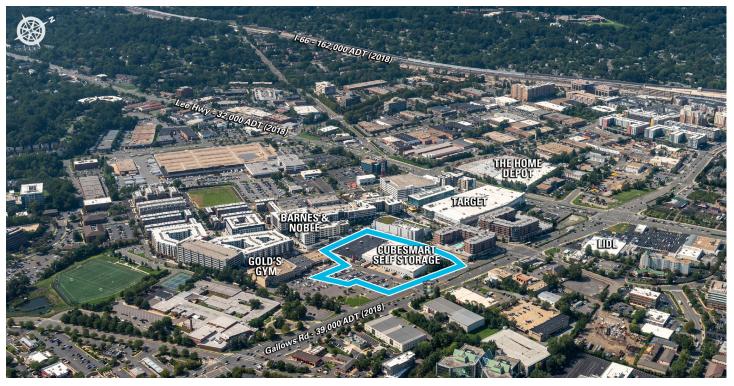

## MERRIFIELD TOWN CENTER II 2960 Gallows Road | Falls Church, VA 22042

## **Merrifield Town Center II**

MSA: Washington D.C. | GLA: 150,835

Storage and specialty-grocer anchored community center in Falls Church, VA. Falls Church is located in Fairfax County, which along with neighboring Loudoun County, are two of the wealthiest counties in the country. Merrifield Towne Center II is on Gallows Rd. one of the busiest streets in Falls Church and is just minutes from I-495.