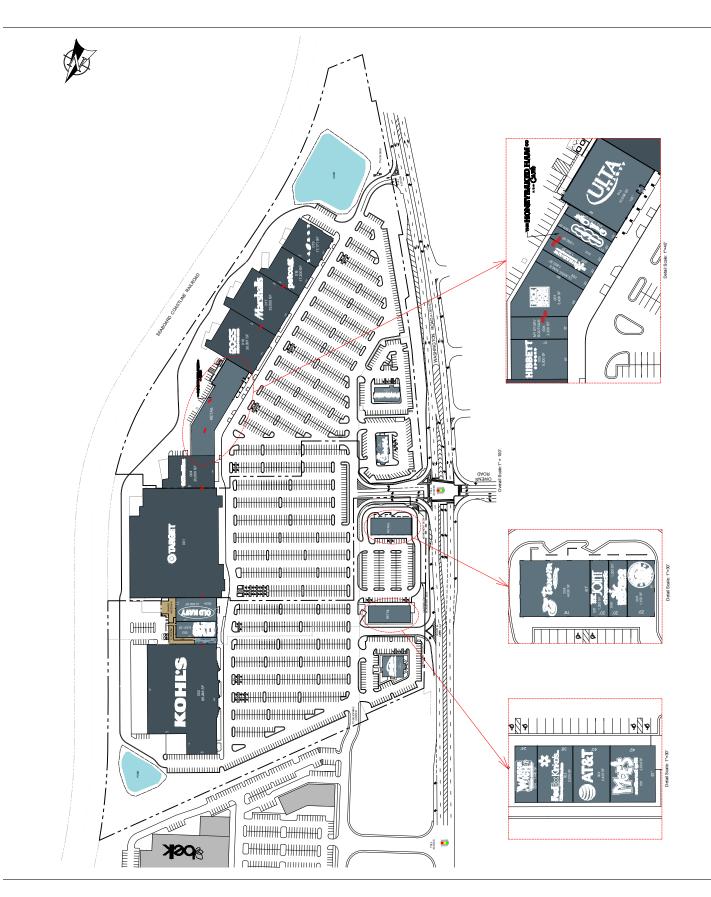

## **MULLINS CROSSING**

- Mullins Crossing is located at the intersection of Owens Road and State Highway 104 in Evans, GA. The center is anchored by Target, Kohl's, La-Z Boy, Marshalls, Old Navy, Five Below, OfficeMax, Petco, Ulta, and Ross.
- Evans is a suburb of Augusta, which lies on the border of Georgia and South Carolina. Augusta is Georgia's second largest city, and was recently named #9 on Business Insider's list of "The Most Affordable Place in the United States to Own a Home". Housing costs in Augusta are only 61% of the national average, while the cost of living is just 82% of the national average.
- Augusta is home to Fort Gordon and the US Army Signal Center. These bases employ nearly 20,000 active duty service members & civilian residents.