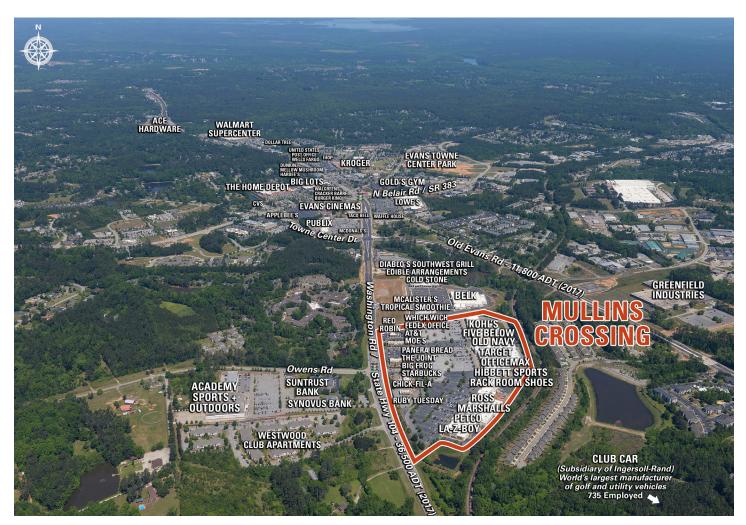

## **MULLINS CROSSING**

- Mullins Crossing is located at the intersection of Owens Road and State Highway 104 in Evans, GA. The center is anchored by Target, Kohl's, La-Z Boy, Marshalls, Old Navy, Five Below, OfficeMax, Petco, Ulta, and Ross.
- Evans is a suburb of Augusta, which lies on the border of Georgia and South Carolina. Augusta is Georgia's second largest city, and was recently named #9 on Business Insider's list of "The Most Affordable Place in the United States to Own a Home". Housing costs in Augusta are only 61% of the national average, while the cost of living is just 82% of the national average.
- Augusta is home to Fort Gordon and the US Army Signal Center. These bases employ nearly 20,000 active duty service members & civilian residents.