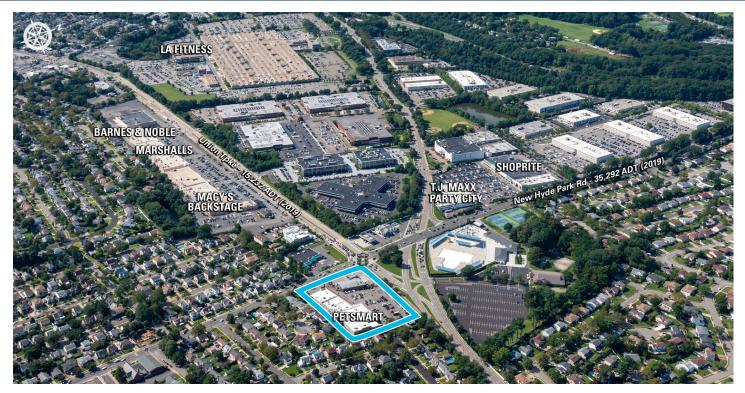

## **New Hyde Park**

MSA: New York/Northern New Jersey | GLA: 32,322

Convenience-oriented neighborhood center located at the junction of Union Turnpike and Marcus Ave in New Hyde Park, NY. The center is situated along a busy commercial corridor. It benefits from strong population density, high incomes, and its proximity to a massive daytime employment center, Northwell Health's industrial laboratory is just a mile from the center.