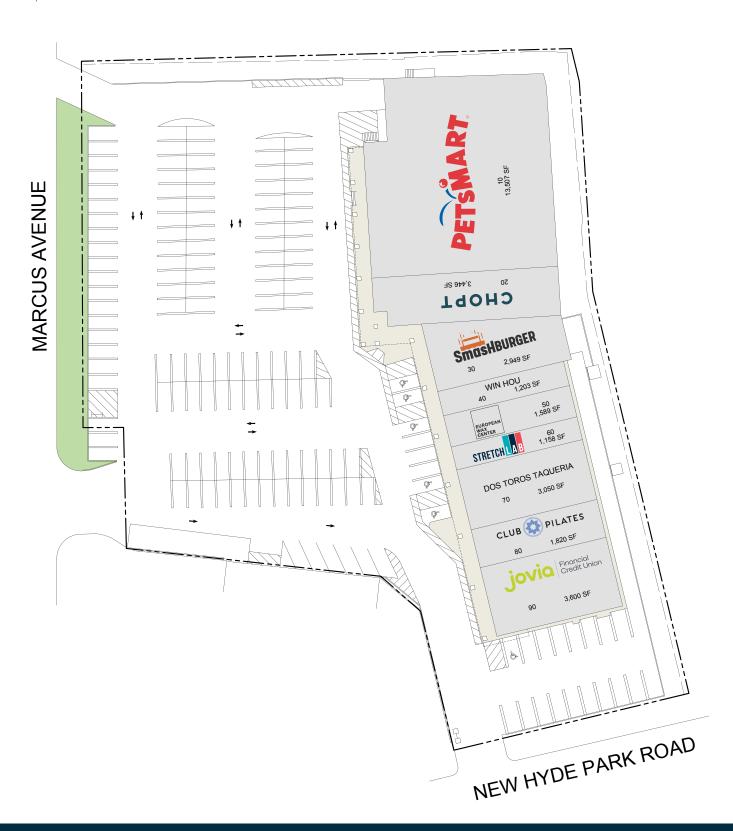

## **New Hyde Park**

MSA: New York/Northern New Jersey | GLA: 32,322

Convenience-oriented neighborhood center located at the junction of Union Turnpike and Marcus Ave in New Hyde Park, NY. The center is situated along a busy commercial corridor. It benefits from strong population density, high incomes, and its proximity to a massive daytime employment center, Northwell Health's industrial laboratory is just a mile from the center.