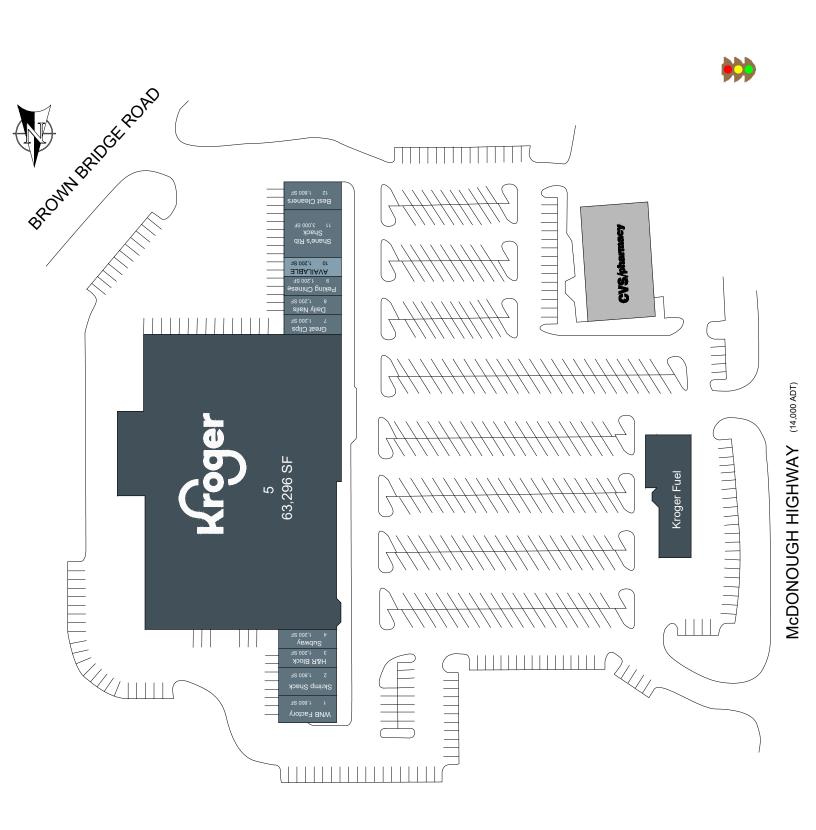

## **Newton Crossroads**

MSA: Atlanta, GA | GLA: 78,896

Grocery-anchored neighborhood in growing middle-class suburb of Covington, 40 minutes southeast of Atlanta. The center is located at the junction between State Route 20 and 212 connecting the communities of Conyers to McDonough. Highest foottraffic grocery store in 15-mile radius.