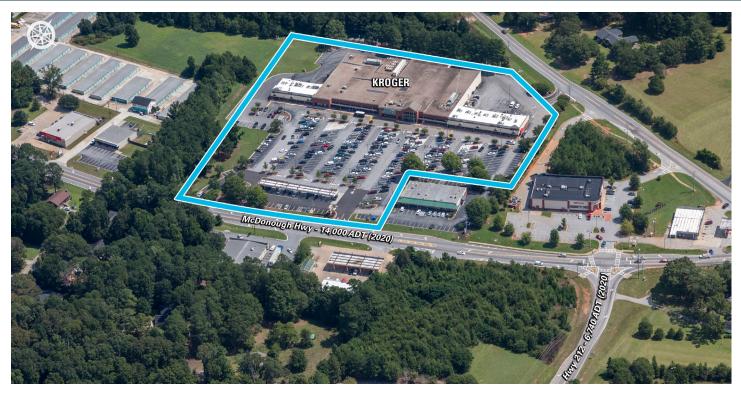

## NEWTON CROSSROADS 5340 Georgia Highway 20 S. | Covington, GA 30016

## **Newton Crossroads**

MSA: Atlanta, GA | GLA: 78,896

Grocery-anchored neighborhood in growing middle-class suburb of Covington, 40 minutes southeast of Atlanta. The center is located at the junction between State Route 20 and 212 connecting the communities of Conyers to McDonough. Highest foottraffic grocery store in 15-mile radius.