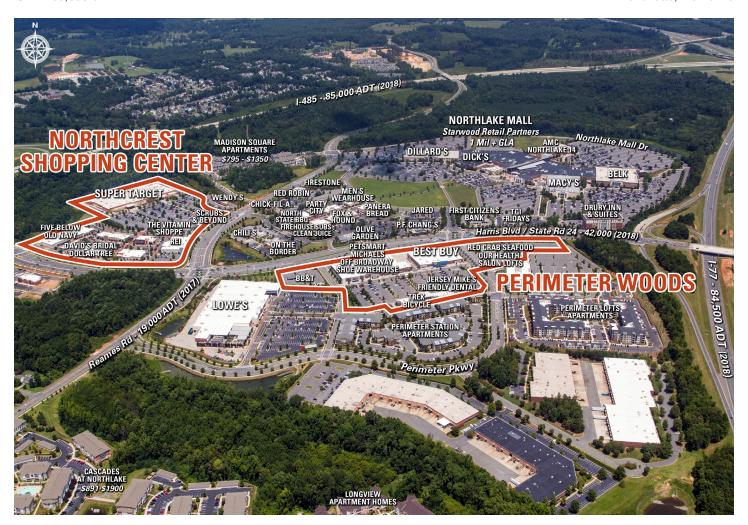

## NORTHCREST SHOPPING CENTER

GLA: 133.633 SF

9841 Northlake Centre Parkway Charlotte, NC 28216

- Northcrest Shopping Center is located between State Highway 24 & I-485 in North Charlotte adjacent to the Northlake Mall. Northcrest is anchored by Super Target, REI, David's Bridal, Dollar Tree, Old Navy, and Five Below
- Northcrest serves the affluent suburbs known collectively as "North Meck" and includes the lake community of Huntersville. The area has two lakes, Norman and Mountain Island. The lakes attract recreational users from nearby states as well as locals. Huntersville also has three golf courses, two of which are featured on the Carolina Trail.
- Charlotte is the nation's 3rd largest financial center behind New York and San Francisco.
  There are six Fortune 500 companies headquartered in Mecklenburg County including:
  Bank of America, Lowe's, and Duke Energy.