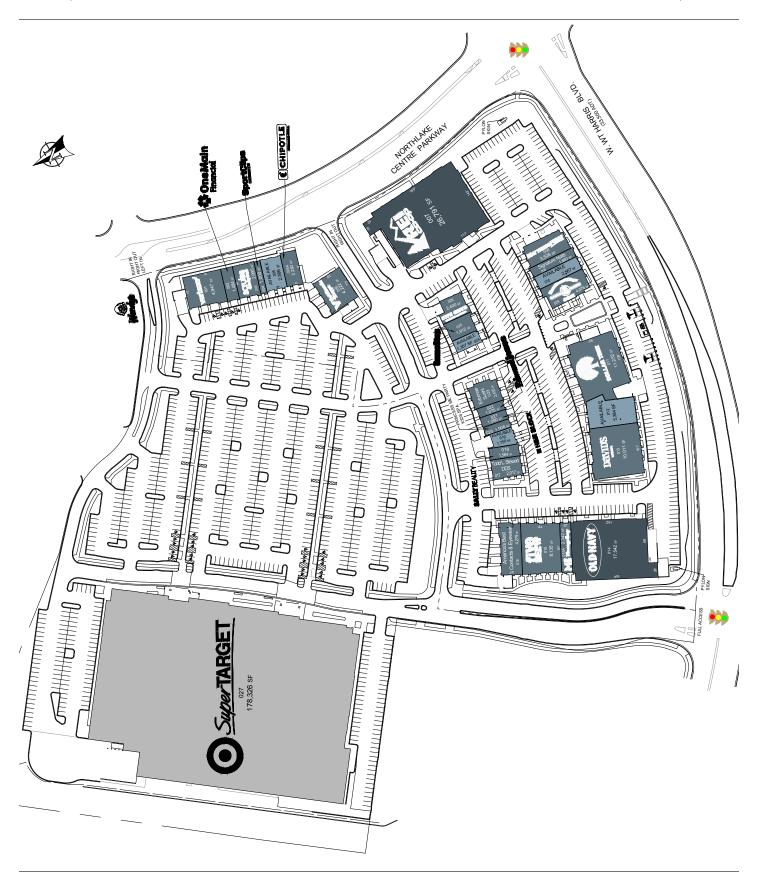

## NORTHCREST SHOPPING CENTER

GLA: 133.633 SF

9841 Northlake Centre Parkway Charlotte, NC 28216

- Northcrest Shopping Center is located between State Highway 24 & I-485 in North Charlotte adjacent to the Northlake Mall. Northcrest is anchored by Super Target, REI, David's Bridal, Dollar Tree, Old Navy, and Five Below
- Northcrest serves the affluent suburbs known collectively as "North Meck" and includes the lake community of Huntersville. The area has two lakes, Norman and Mountain Island. The lakes attract recreational users from nearby states as well as locals. Huntersville also has three golf courses, two of which are featured on the Carolina Trail.
- Charlotte is the nation's 3rd largest financial center behind New York and San Francisco.
  There are six Fortune 500 companies headquartered in Mecklenburg County including:
  Bank of America, Lowe's, and Duke Energy.

## **NORTHCREST SHOPPING CENTER**

GLA: 133,633 SF