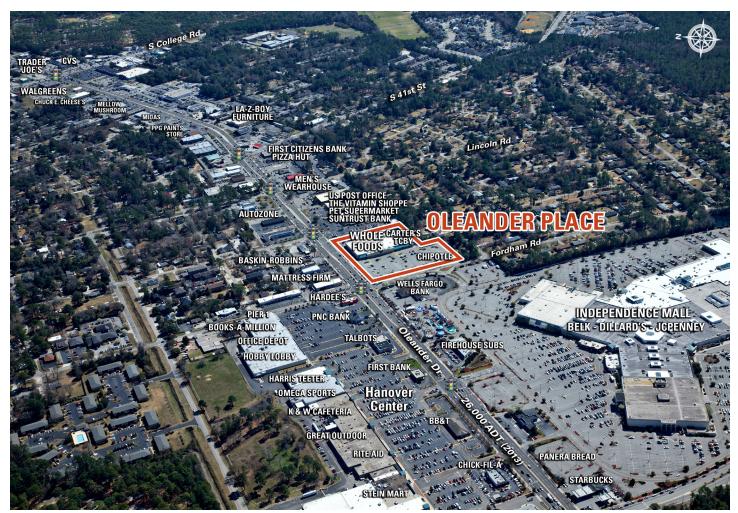

## **OLEANDER PLACE**

- Oleander Place is located at the intersection of Oleander Drive (US Highway 76) and Fordham Road, in Wilmington, NC adjacent to Independence Mall. The center is anchored by Whole Foods.
- Wilmington is within an hour drive from Myrtle Beach, SC, and only a 1.5-hour drive to Raleigh, NC. Wrightsville Beach, popular with both tourists and locals, is just 6 miles away.
- The University of North Carolina at Wilmington (UNCW) is less than 2 miles away. The University has over 14,500 undergraduate students, and is one of the top employers in Wilmington with a faculty and staff of 2,298 in 2017.