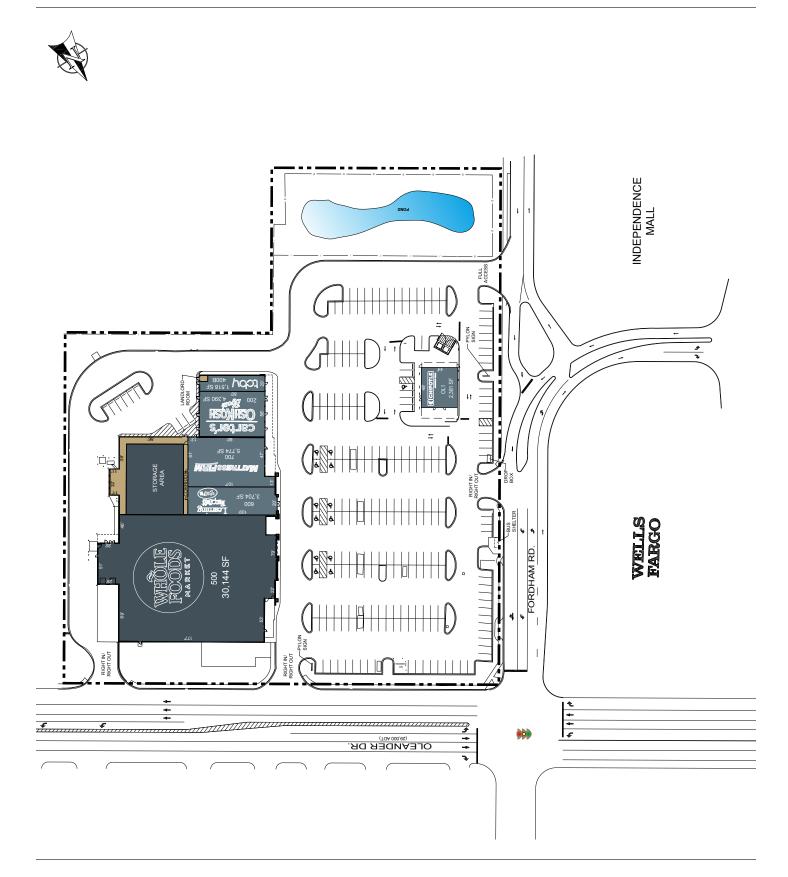

## **OLEANDER PLACE**

- Oleander Place is located at the intersection of Oleander Drive (US Highway 76) and Fordham Road, in Wilmington, NC adjacent to Independence Mall. The center is anchored by Whole Foods.
- Wilmington is within an hour drive from Myrtle Beach, SC, and only a 1.5-hour drive to Raleigh, NC. Wrightsville Beach, popular with both tourists and locals, is just 6 miles away.
- The University of North Carolina at Wilmington (UNCW) is less than 2 miles away. The University has over 14,500 undergraduate students, and is one of the top employers in Wilmington with a faculty and staff of 2,298 in 2017.