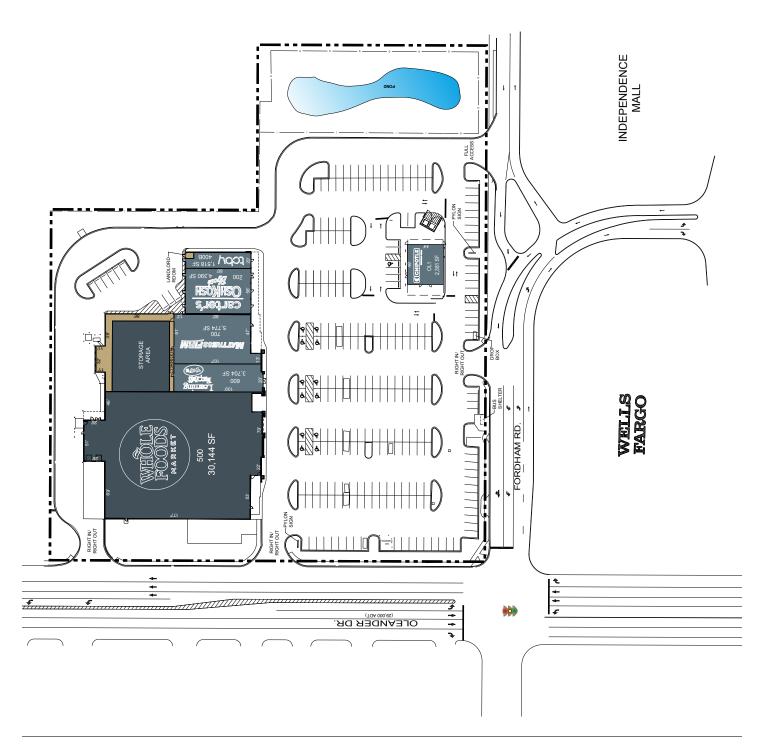

## **OLEANDER PLACE**

- Oleander Place is located at the intersection of Oleander Drive (US Highway 76) and Fordham Road, in Wilmington, NC adjacent to Independence Mall. The center is anchored by Whole Foods.
- Wilmington is within an hour drive from Myrtle Beach, SC, and only a 1.5-hour drive to Raleigh, NC. Wrightsville Beach, popular with both tourists and locals, is just 6 miles away.
- The University of North Carolina at Wilmington (UNCW) is less than 2 miles away. The University has over 14,500 undergraduate students, and is one of the top employers in Wilmington with a faculty and staff of 2,298 in 2017.