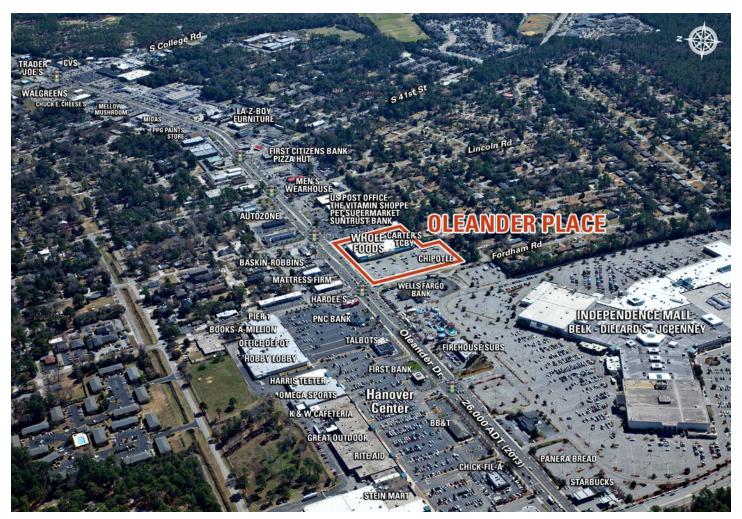

## **OLEANDER PLACE**

- Oleander Place is located at the intersection of Oleander Drive (US Highway 76) and Fordham Road, in Wilmington, NC adjacent to Independence Mall. The center is anchored by Whole Foods.
- Wilmington is within an hour drive from Myrtle Beach, SC, and only a 1.5-hour drive to Raleigh, NC. Wrightsville Beach, popular with both tourists and locals, is just 6 miles away.
- The University of North Carolina at Wilmington (UNCW) is less than 2 miles away. The University has over 14,500 undergraduate students, and is one of the top employers in Wilmington with a faculty and staff of 2,298 in 2017.