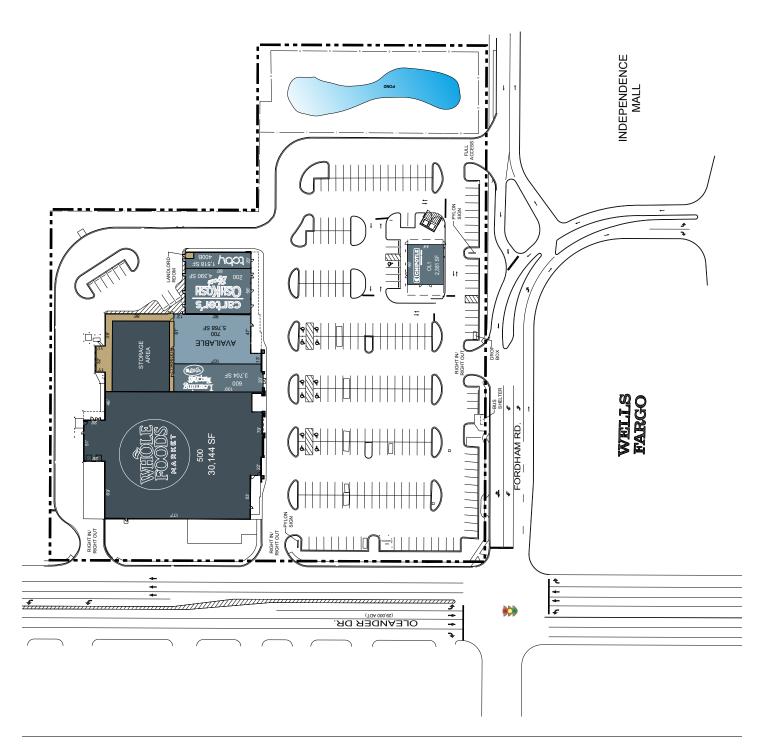

## **OLEANDER PLACE**

- Oleander Place is located at the intersection of Oleander Drive (US Highway 76) and Fordham Road, in Wilmington, NC adjacent to Independence Mall. The center is anchored by Whole Foods.
- Wilmington is within an hour drive from Myrtle Beach, SC, and only a 1.5-hour drive to Raleigh, NC. Wrightsville Beach, popular with both tourists and locals, is just 6 miles away.
- The University of North Carolina at Wilmington (UNCW) is less than 2 miles away. The University has over 14,500 undergraduate students, and is one of the top employers in Wilmington with a faculty and staff of 2,298 in 2017.