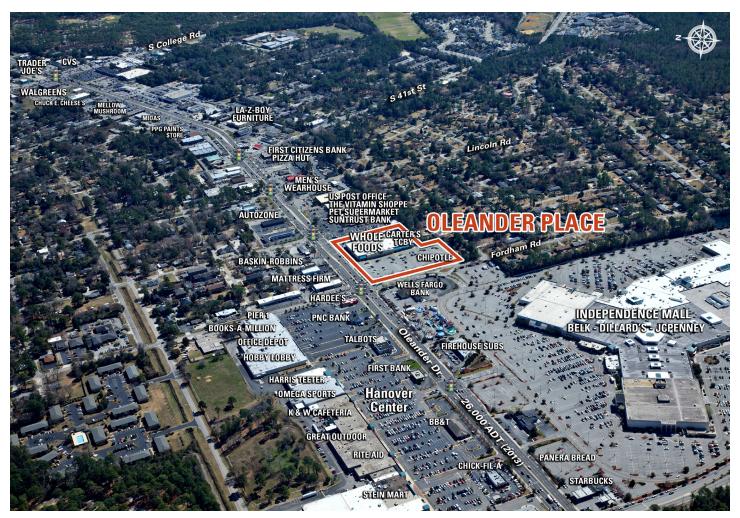

## **OLEANDER PLACE**

- Oleander Place is located at the intersection of Oleander Drive (US Highway 76) and Fordham Road, in Wilmington, NC adjacent to Independence Mall. The center is anchored by Whole Foods.
- Wilmington is within an hour drive from Myrtle Beach, SC, and only a 1.5-hour drive to Raleigh, NC. Wrightsville Beach, popular with both tourists and locals, is just 6 miles away.
- The University of North Carolina at Wilmington (UNCW) is less than 2 miles away. The University has over 14,500 undergraduate students, and is one of the top employers in Wilmington with a faculty and staff of 2,298 in 2017.