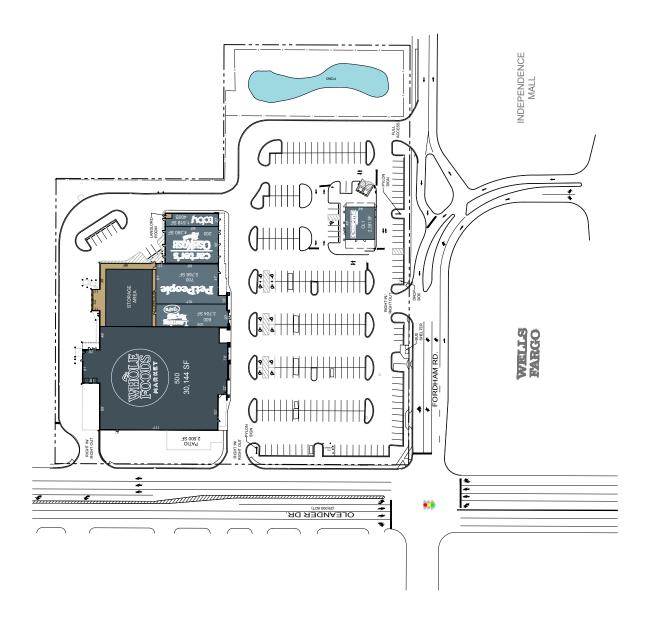

## **OLEANDER PLACE**

- Oleander Place is located at the intersection of Oleander Drive (US Highway 76) and Fordham Road, in Wilmington, NC adjacent to Independence Mall. The center is anchored by Whole Foods.
- Wilmington is within an hour drive from Myrtle Beach, SC, and only a 1.5-hour drive to Raleigh, NC. Wrightsville Beach, popular with both tourists and locals, is just 6 miles away.
- The University of North Carolina at Wilmington (UNCW) is less than 2 miles away. The University has over 14,500 undergraduate students, and is one of the top employers in Wilmington with a faculty and staff of 2,298 in 2017.