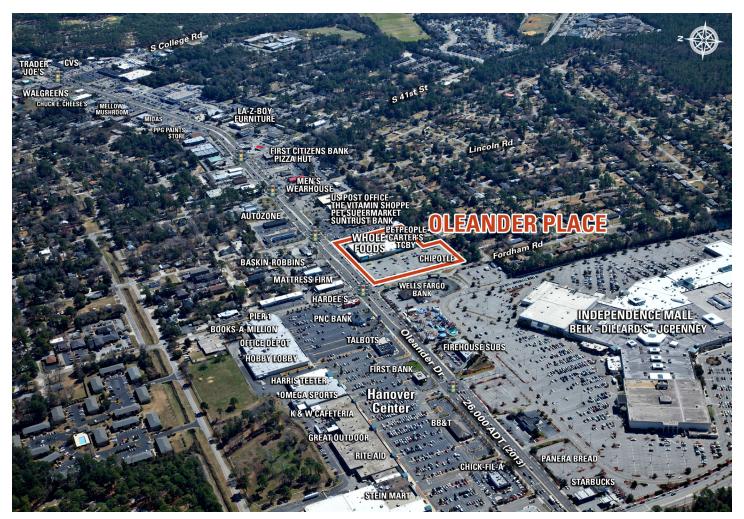

## **OLEANDER PLACE**

- Oleander Place is located at the intersection of Oleander Drive (US Highway 76) and Fordham Road, in Wilmington, NC adjacent to Independence Mall. The center is anchored by Whole Foods.
- Wilmington is within an hour drive from Myrtle Beach, SC, and only a 1.5-hour drive to Raleigh, NC. Wrightsville Beach, popular with both tourists and locals, is just 6 miles away.
- The University of North Carolina at Wilmington (UNCW) is less than 2 miles away. The University has over 14,500 undergraduate students, and is one of the top employers in Wilmington with a faculty and staff of 2,298 in 2017.