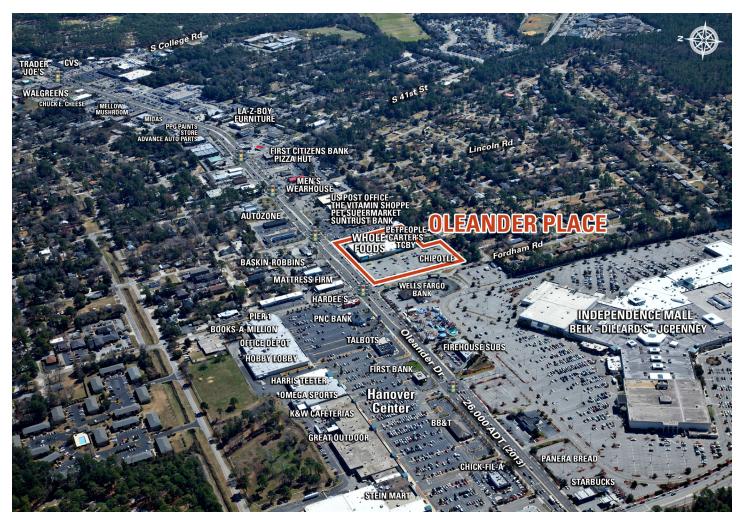

## **OLEANDER PLACE**

- Oleander Place is located at the intersection of Oleander Drive (US Highway 76) and Fordham Road, in Wilmington, NC adjacent to Independence Mall. The center is anchored by Whole Foods.
- Wilmington is within an hour drive from Myrtle Beach, SC, and only a 1.5-hour drive to Raleigh, NC. Wrightsville Beach, popular with both tourists and locals, is just 6 miles away.
- The University of North Carolina at Wilmington (UNCW) is less than 2 miles away. The University has over 14,500 undergraduate students, and is one of the top employers in Wilmington with a faculty and staff of 2,298 in 2017.