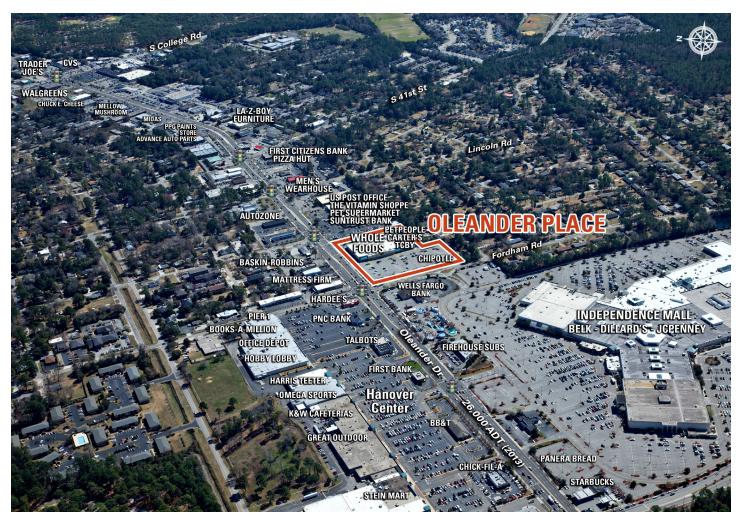

## **OLEANDER PLACE**

- Oleander Place is located at the intersection of Oleander Drive (US Highway 76) and Fordham Road, in Wilmington, NC adjacent to Independence Mall. The center is anchored by Whole Foods.
- Wilmington is within an hour drive from Myrtle Beach, SC, and only a 1.5-hour drive to Raleigh, NC. Wrightsville Beach, popular with both tourists and locals, is just 6 miles away.
- The University of North Carolina at Wilmington (UNCW) is less than 2 miles away. The University has over 14,500 undergraduate students, and is one of the top employers in Wilmington with a faculty and staff of 2,298 in 2017.