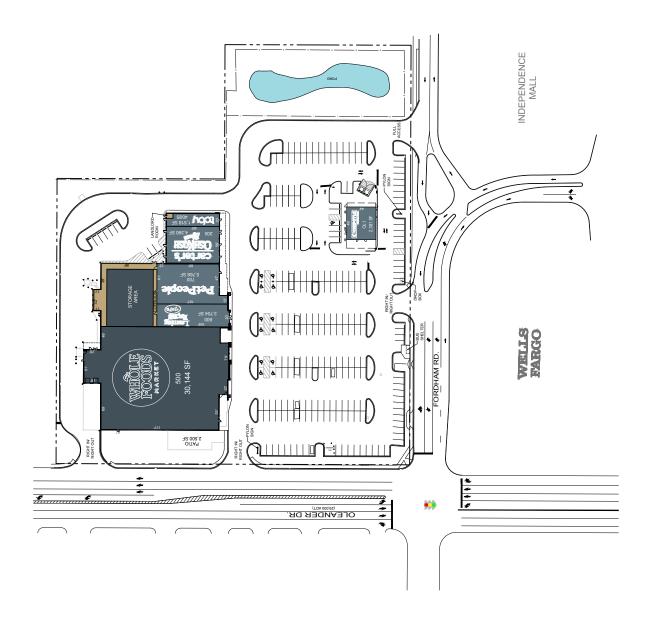

## **OLEANDER PLACE**

- Oleander Place is located at the intersection of Oleander Drive (US Highway 76) and Fordham Road, in Wilmington, NC adjacent to Independence Mall. The center is anchored by Whole Foods.
- Wilmington is within an hour drive from Myrtle Beach, SC, and only a 1.5-hour drive to Raleigh, NC. Wrightsville Beach, popular with both tourists and locals, is just 6 miles away.
- The University of North Carolina at Wilmington (UNCW) is less than 2 miles away. The University has over 14,500 undergraduate students, and is one of the top employers in Wilmington with a faculty and staff of 2,298 in 2017.