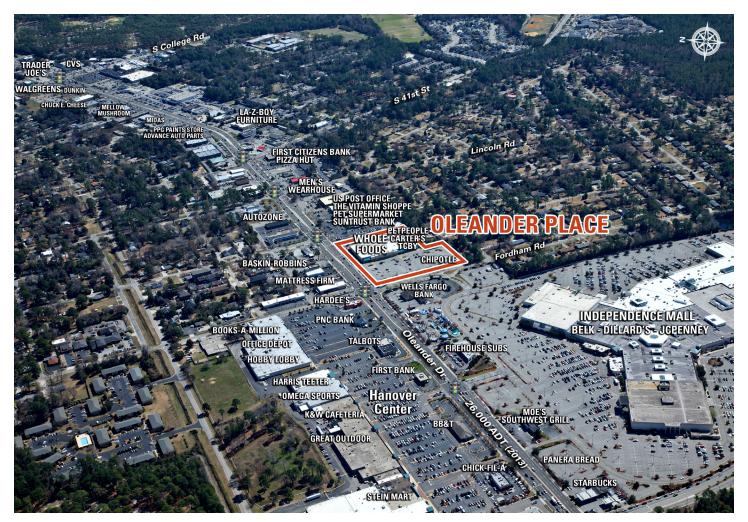

## **OLEANDER PLACE**

- Oleander Place is located at the intersection of Oleander Drive (US Highway 76) and Fordham Road, in Wilmington, NC adjacent to Independence Mall. The center is anchored by Whole Foods.
- Wilmington is within an hour drive from Myrtle Beach, SC, and only a 1.5-hour drive to Raleigh, NC. Wrightsville Beach, popular with both tourists and locals, is just 6 miles away.
- The University of North Carolina at Wilmington (UNCW) is less than 2 miles away. The University has over 14,500 undergraduate students, and is one of the top employers in Wilmington with a faculty and staff of 2,298 in 2017.