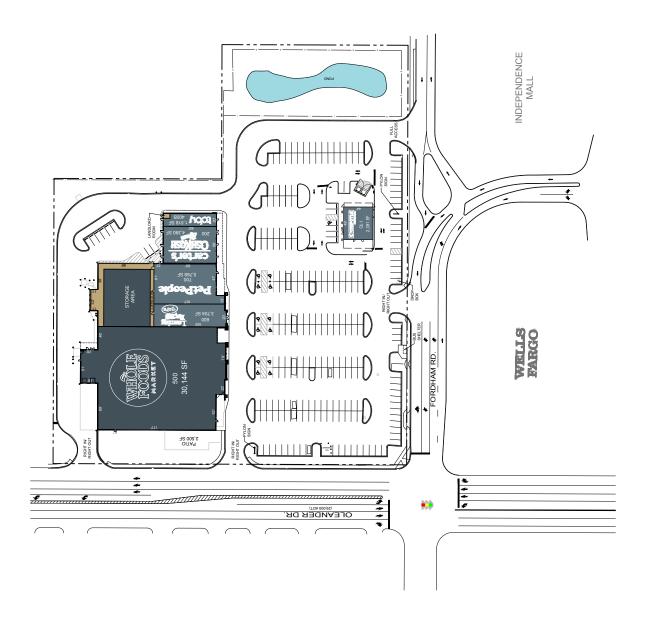

## **OLEANDER PLACE**

- Oleander Place is located at the intersection of Oleander Drive (US Highway 76) and Fordham Road, in Wilmington, NC adjacent to Independence Mall. The center is anchored by Whole Foods.
- Wilmington is within an hour drive from Myrtle Beach, SC, and only a 1.5-hour drive to Raleigh, NC. Wrightsville Beach, popular with both tourists and locals, is just 6 miles away.
- The University of North Carolina at Wilmington (UNCW) is less than 2 miles away. The University has over 14,500 undergraduate students, and is one of the top employers in Wilmington with a faculty and staff of 2,298 in 2017.