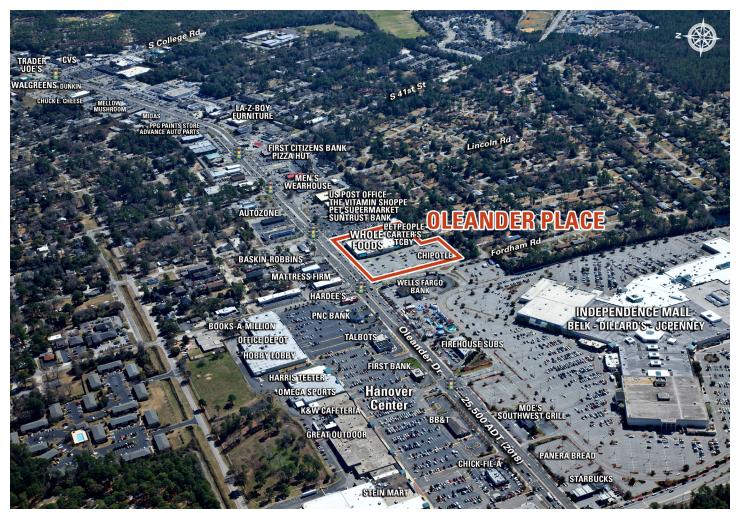

## **OLEANDER PLACE**

- Oleander Place is located at the intersection of Oleander Drive (US Highway 76) and Fordham Road, in Wilmington, NC adjacent to Independence Mall. The center is anchored by Whole Foods.
- Wilmington is within an hour drive from Myrtle Beach, SC, and only a 1.5-hour drive to Raleigh, NC. Wrightsville Beach, popular with both tourists and locals, is just 6 miles away.
- The University of North Carolina at Wilmington (UNCW) is less than 2 miles away. The University has over 14,500 undergraduate students, and is one of the top employers in Wilmington with a faculty and staff of 2,298 in 2017.