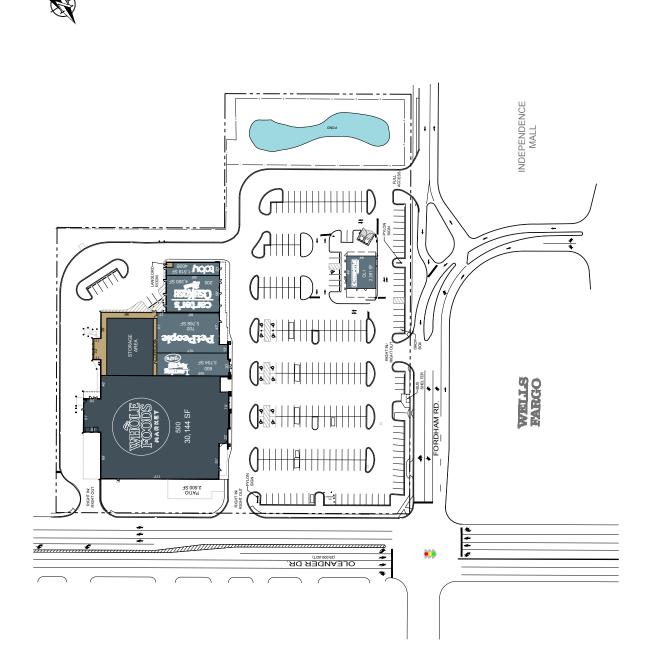

## **OLEANDER PLACE**

- Oleander Place is located at the intersection of Oleander Drive (US Highway 76) and Fordham Road, in Wilmington, NC adjacent to Independence Mall. The center is anchored by Whole Foods.
- Wilmington is within an hour drive from Myrtle Beach, SC, and only a 1.5-hour drive to Raleigh, NC. Wrightsville Beach, popular with both tourists and locals, is just 6 miles away.
- The University of North Carolina at Wilmington (UNCW) is less than 2 miles away. The University has over 14,500 undergraduate students, and is one of the top employers in Wilmington with a faculty and staff of 2,298 in 2017.