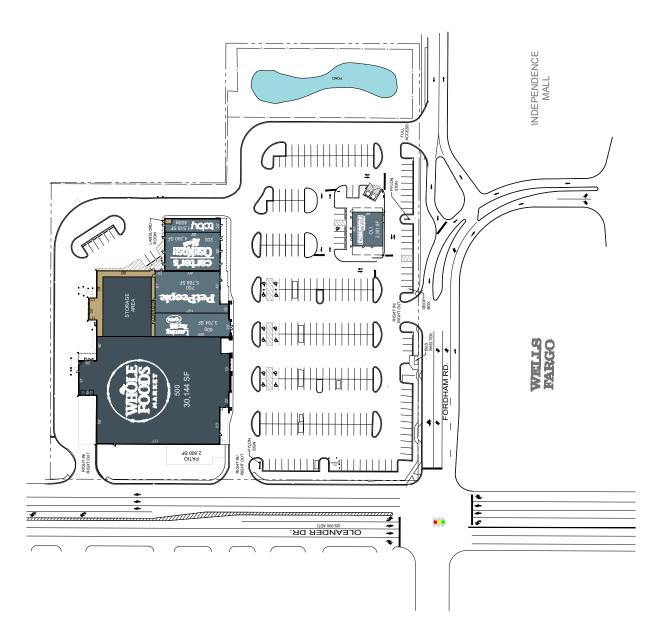

## **OLEANDER PLACE**

- Oleander Place is located at the intersection of Oleander Drive (US Highway 76) and Fordham Road, in Wilmington, NC adjacent to Independence Mall. The center is anchored by Whole Foods.
- Wilmington is within an hour drive from Myrtle Beach, SC, and only a 1.5-hour drive to Raleigh, NC. Wrightsville Beach, popular with both tourists and locals, is just 6 miles away.
- The University of North Carolina at Wilmington (UNCW) is less than 2 miles away. The University has over 14,500 undergraduate students, and is one of the top employers in Wilmington with a faculty and staff of 2,298 in 2017.