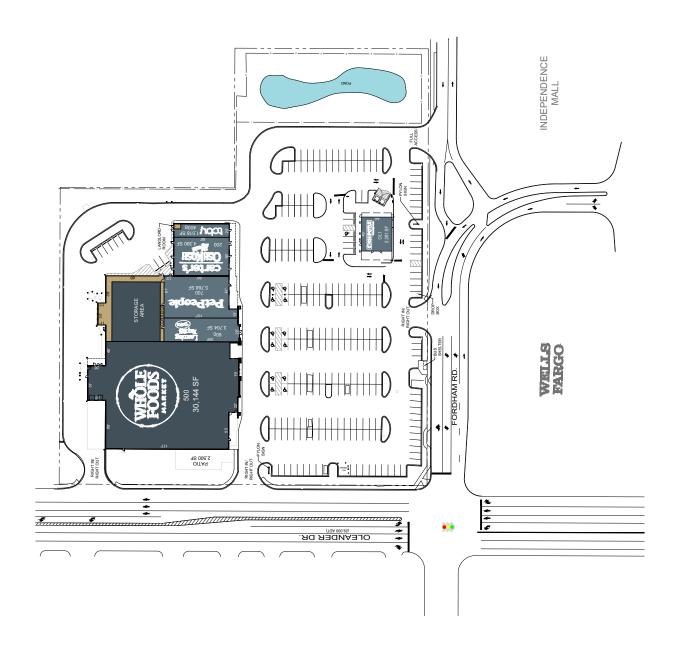

## **OLEANDER PLACE**

- Oleander Place is located at the intersection of Oleander Drive (US Highway 76) and Fordham Road, in Wilmington, NC adjacent to Independence Mall. The center is anchored by Whole Foods.
- Wilmington is within an hour drive from Myrtle Beach, SC, and only a 1.5-hour drive to Raleigh, NC. Wrightsville Beach, popular with both tourists and locals, is just 6 miles away.
- The University of North Carolina at Wilmington (UNCW) is less than 2 miles away. The University has over 14,500 undergraduate students, and is one of the top employers in Wilmington with a faculty and staff of 2,298 in 2017.