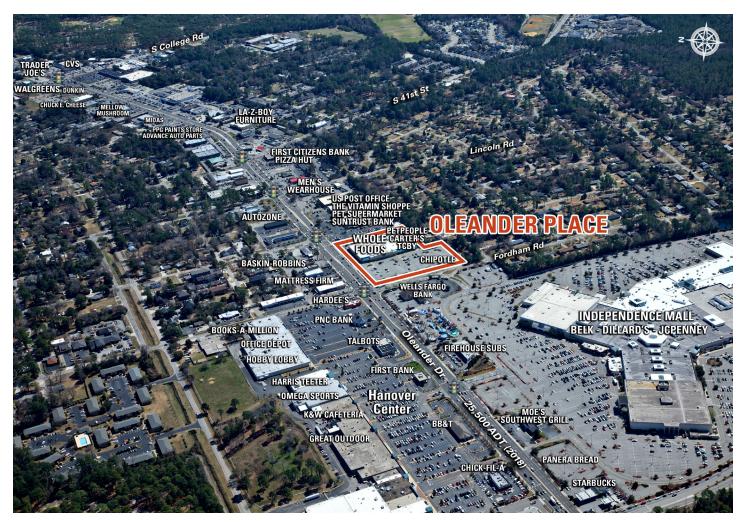

## **OLEANDER PLACE**

- Oleander Place is located at the intersection of Oleander Drive (US Highway 76) and Fordham Road, in Wilmington, NC adjacent to Independence Mall. The center is anchored by Whole Foods.
- Wilmington is within an hour drive from Myrtle Beach, SC, and only a 1.5-hour drive to Raleigh, NC. Wrightsville Beach, popular with both tourists and locals, is just 6 miles away.
- The University of North Carolina at Wilmington (UNCW) is less than 2 miles away. The University has over 14,500 undergraduate students, and is one of the top employers in Wilmington with a faculty and staff of 2,298 in 2017.