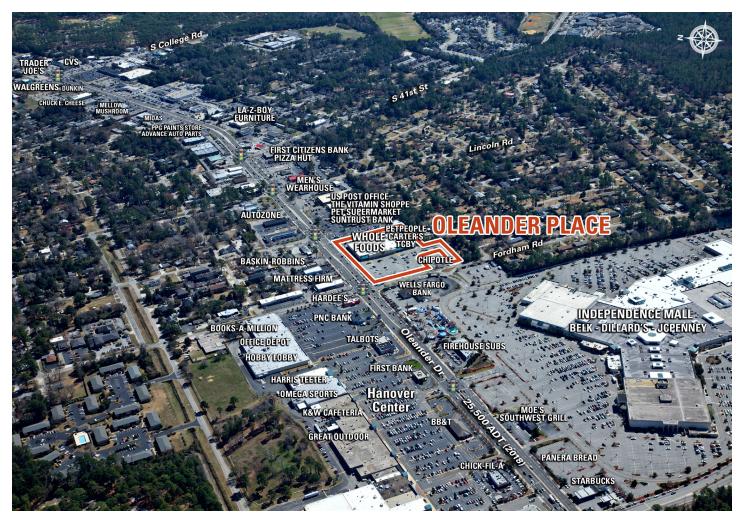

## OLEANDER PLACE

3804 Oleander Drive Wilmington, NC 28403

- Oleander Place is located at the intersection of Oleander Drive (US Highway 76) and Fordham Road, in Wilmington, NC adjacent to Independence Mall. The center is anchored by Whole Foods.
- Wilmington is within an hour drive from Myrtle Beach, SC, and only a 1.5-hour drive to Raleigh, NC. Wrightsville Beach, popular with both tourists and locals, is just 6 miles away.
- The University of North Carolina at Wilmington (UNCW) is less than 2 miles away. The University has over 14,500 undergraduate students, and is one of the top employers in Wilmington with a faculty and staff of 2,298 in 2017.