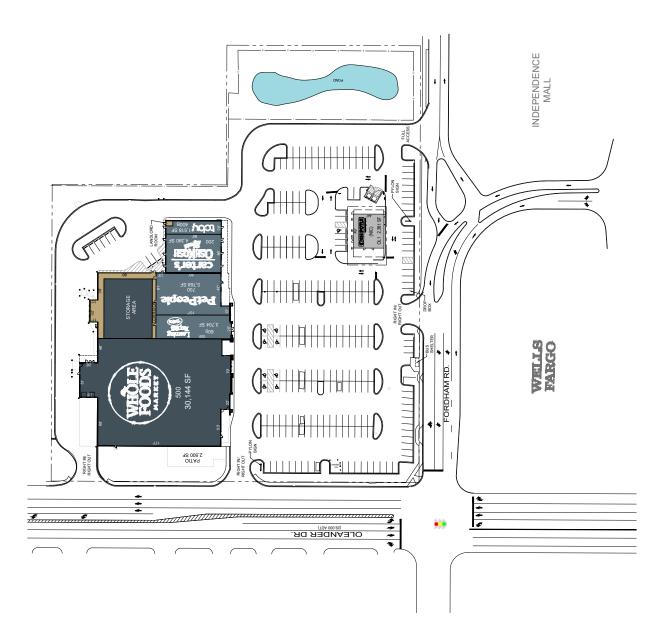

## OLEANDER PLACE

3804 Oleander Drive Wilmington, NC 28403

- Oleander Place is located at the intersection of Oleander Drive (US Highway 76) and Fordham Road, in Wilmington, NC adjacent to Independence Mall. The center is anchored by Whole Foods.
- Wilmington is within an hour drive from Myrtle Beach, SC, and only a 1.5-hour drive to Raleigh, NC. Wrightsville Beach, popular with both tourists and locals, is just 6 miles away.
- The University of North Carolina at Wilmington (UNCW) is less than 2 miles away. The University has over 14,500 undergraduate students, and is one of the top employers in Wilmington with a faculty and staff of 2,298 in 2017.