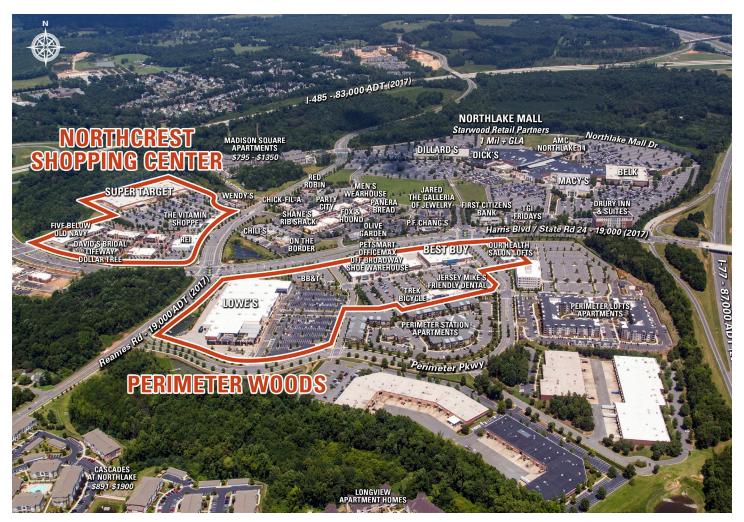

## PERIMETER WOODS

- Perimeter Woods is located on the southwest corner of State Highway 24 & I-77 in North Charlotte. This retail corridor also includes Northlake Mall. The center is anchored by Lowe's, PetSmart, OfficeMax, Off Broadway Shoes, and Best Buy.
- Perimeter Woods serves the affluent suburbs known collectively as "North Meck" and includes the lake community of Huntersville. The area has two lakes, Norman and Mountain Island. The lakes attract recreational users from nearby states as well as locals. Huntersville also has three golf courses, two of which are featured on the Carolina Trail.
- Huntersville is also home to the headquarters of Joe Gibbs Racing one of the most prolific organizations in NASCAR. The shop is open for fans to visit and includes a museum and store. Perimeter Woods is just 3.5 miles from Joe Gibbs Racing.