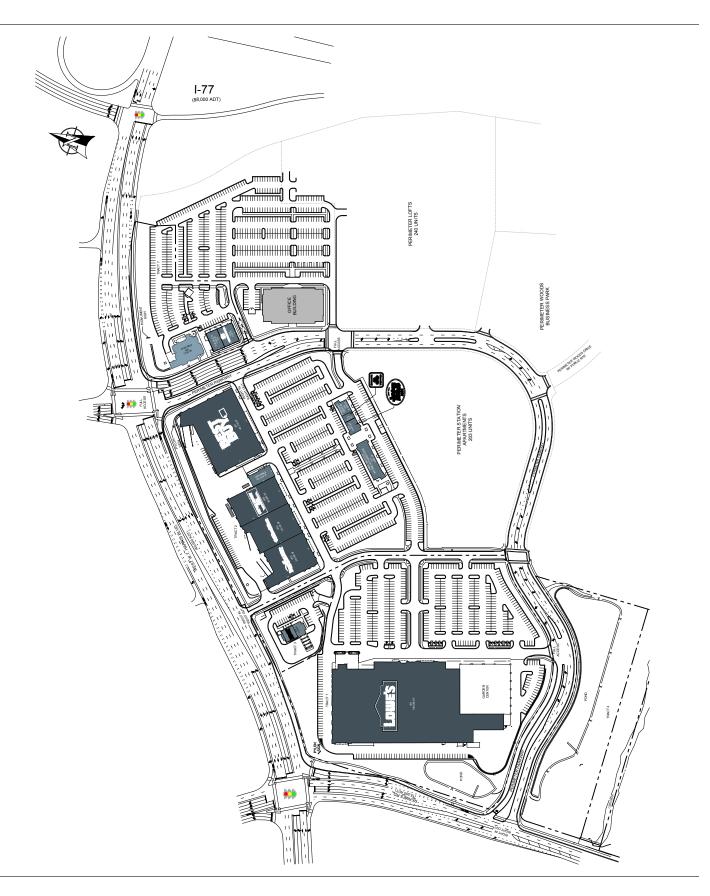

## PERIMETER WOODS

- Perimeter Woods is located on the southwest corner of State Highway 24 & I-77 in North Charlotte. This retail corridor also includes Northlake Mall. The center is anchored by Lowe's, PetSmart, OfficeMax, Off Broadway Shoes, and Best Buy.
- Perimeter Woods serves the affluent suburbs known collectively as "North Meck" and includes the lake community of Huntersville. The area has two lakes, Norman and Mountain Island. The lakes attract recreational users from nearby states as well as locals. Huntersville also has three golf courses, two of which are featured on the Carolina Trail.
- Huntersville is also home to the headquarters of Joe Gibbs Racing one of the most prolific organizations in NASCAR. The shop is open for fans to visit and includes a museum and store. Perimeter Woods is just 3.5 miles from Joe Gibbs Racing.