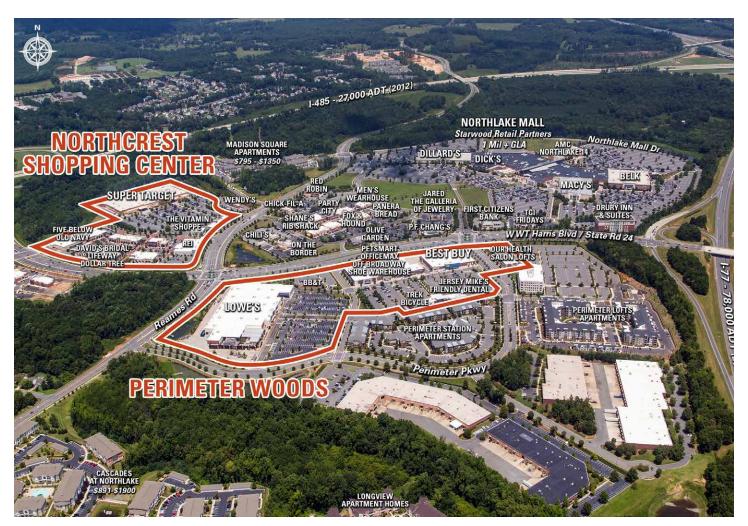

## PERIMETER WOODS

- Perimeter Woods is located on the southwest corner of State Highway 24 & I-77 in North Charlotte. This retail corridor also includes Northlake Mall. The center is anchored by Lowe's, PetSmart, OfficeMax, Off Broadway Shoes, and Best Buy.
- Perimeter Woods serves the affluent suburbs known collectively as "North Meck" and includes the lake community of Huntersville. The area has two lakes, Norman and Mountain Island. The lakes attract recreational users from nearby states as well as locals. Huntersville also has three golf courses, two of which are featured on the Carolina Trail.
- Huntersville is also home to the headquarters of Joe Gibbs Racing one of the most prolific organizations in NASCAR. The shop is open for fans to visit and includes a museum and store. Perimeter Woods is just 3.5 miles from Joe Gibbs Racing.