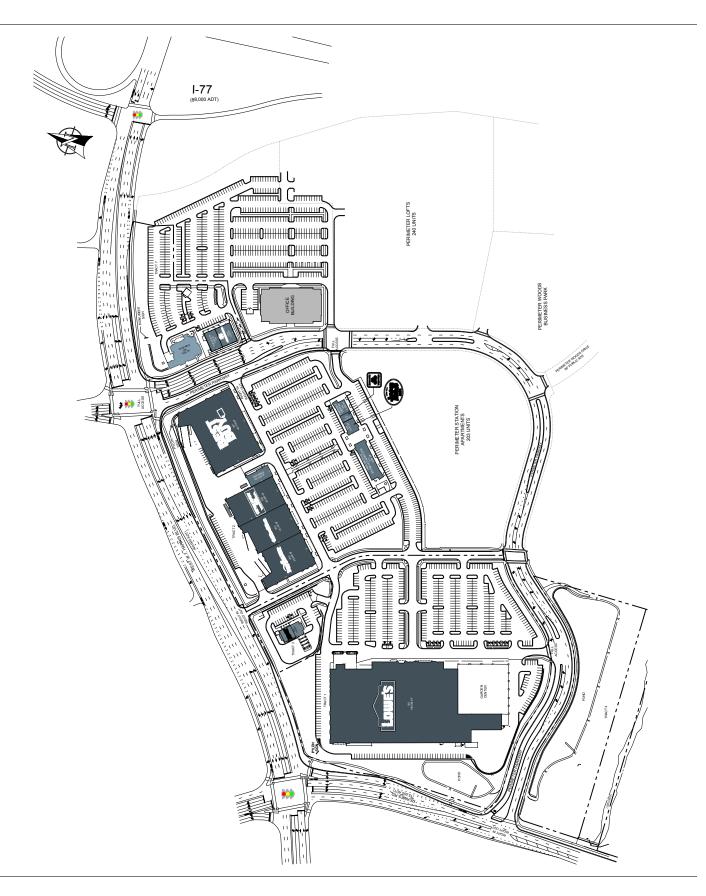

## PERIMETER WOODS

- Perimeter Woods is located on the southwest corner of State Highway 24 & I-77 in North Charlotte. This retail corridor also includes Northlake Mall. The center is anchored by Lowe's, PetSmart, OfficeMax, Off Broadway Shoes, and Best Buy.
- Perimeter Woods serves the affluent suburbs known collectively as "North Meck" and includes the lake community of Huntersville. The area has two lakes, Norman and Mountain Island. The lakes attract recreational users from nearby states as well as locals. Huntersville also has three golf courses, two of which are featured on the Carolina Trail.
- Huntersville is also home to the headquarters of Joe Gibbs Racing one of the most prolific organizations in NASCAR. The shop is open for fans to visit and includes a museum and store. Perimeter Woods is just 3.5 miles from Joe Gibbs Racing.