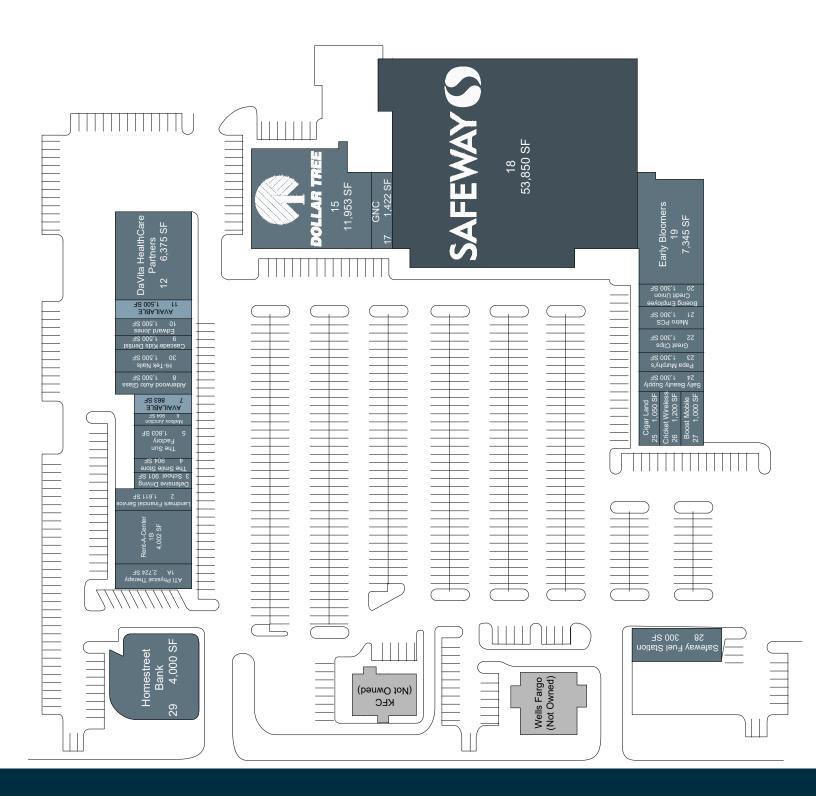

## PLAZA AT MARYSVILLE 1220 State Avenue | Marysville, WA 98270

## Plaza At Marysville

MSA: Seattle, WA | GLA: 116,207

Grocery-anchored neighborhood center located 35 miles north of Seattle in the quiet suburban enclave of Marysville, WA. Marysville is popular because of its affordability and proximity to both Everett and Seattle. Plaza at Marysville has a diverse selection of quick-service-restaurants, banks, and personal service retailers in addition to its Safeway anchor.