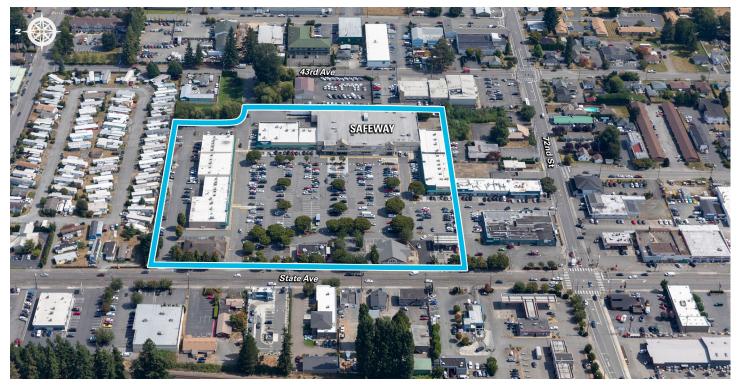

## Plaza At Marysville

MSA: Seattle, WA | GLA: 116,207

Grocery-anchored neighborhood center located 35 miles north of Seattle in the quiet suburban enclave of Marysville, WA. Marysville is popular because of its affordability and proximity to both Everett and Seattle. Plaza at Marysville has a diverse selection of quick-service-restaurants, banks, and personal service retailers in addition to its Safeway anchor.