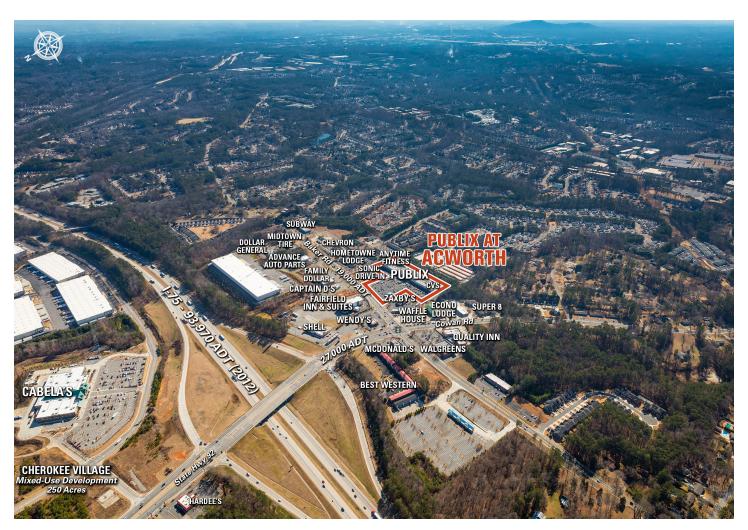

## **PUBLIX AT ACWORTH**

- Publix at Acworth is located in the growing community of Acworth, GA just 35 miles northwest of downtown Atlanta. Acworth has regional accessibility via Interstate 75.
- Outdoor retail giants, Cabela's and Bass Pro Shops, both have stores within 8 miles of Publix at Acworth. Cabela's is located across I-75, while Bass Pro Shops is scheduled to open in Emerson, 8 miles to the northwest. Typical customers of both Cabela's and Bass Pro will travel over 50 miles to shop, bringing many new people into the area.