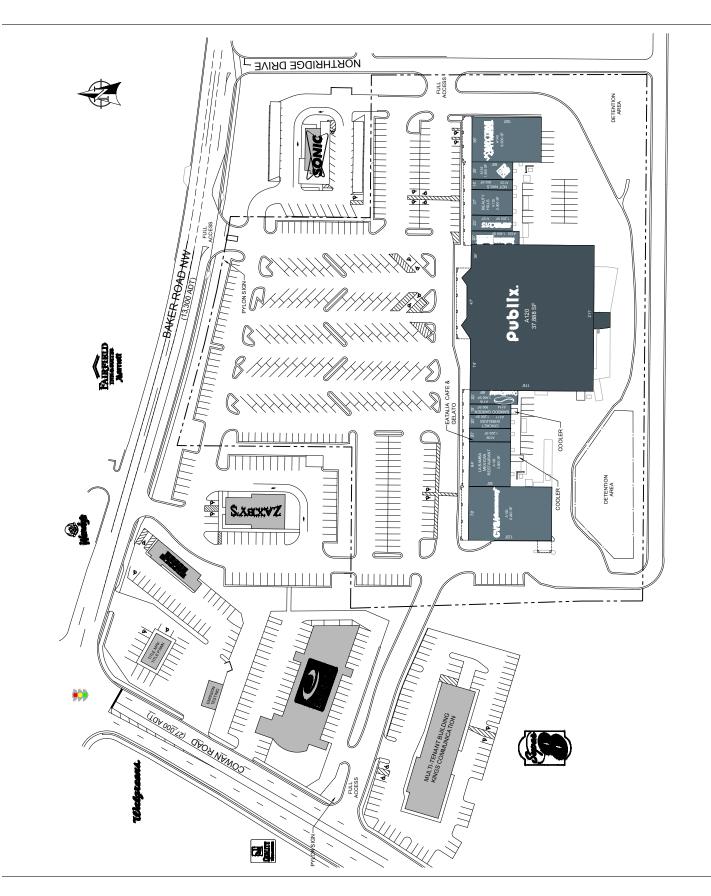

oth have stores within 8 miles of Publix at Acworth. Cabela's is located across I-75, while Bass Pro Shops is scheduled to open in Emerson, 8 miles to the northwest. Typical customers of both Cabela's and Bass Pro will travel over 50 miles to shop, bringing many new people into the area.

|                           | 3 Mile | 5 Mile  | 7 Mile  |
|---------------------------|--------|---------|---------|
| 2017 Estimated Population | 57,022 | 129,300 | 224,726 |
| 2022 Projected Population | 62,125 | 139,709 | 243,904 |
| 2017 Estimated Households | 20,328 | 45,369  | 79,175  |
| Average Household Income  | 75,692 | 77,463  | 84,734  |

## LEASING CONTACTS

**Blake Beaver** 

bbeaver@kiterealty.com 317.713.5640

Jeff Wright

jwright@kiterealty.com 317.713.5698



## **PUBLIX AT ACWORTH**