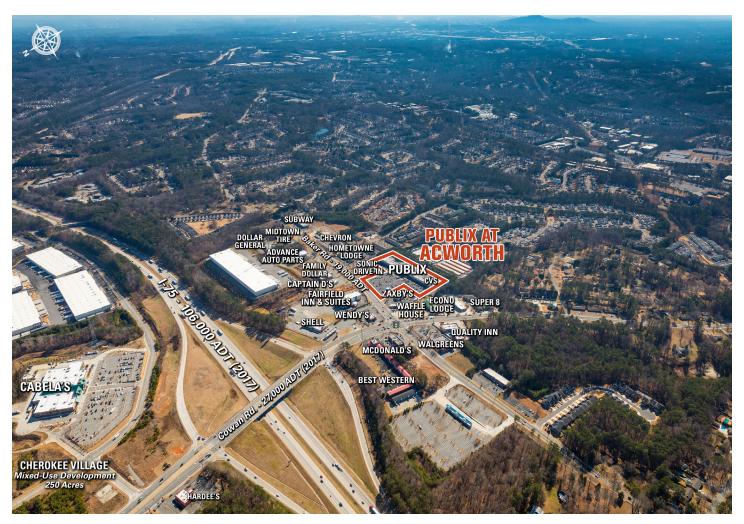

## **PUBLIX AT ACWORTH**

- Publix at Acworth is located in the growing community of Acworth, GA just 35 miles northwest of downtown Atlanta. Acworth has regional accessibility via Interstate 75.
- Outdoor retail giants, Cabela's and Bass Pro Shops, both have stores within 8 miles of Publix at Acworth. Cabela's is located across I-75, while Bass Pro Shops is scheduled to open in Emerson, 8 miles to the northwest. Typical customers of both Cabela's and Bass Pro will travel over 50 miles to shop, bringing many new people into the area.