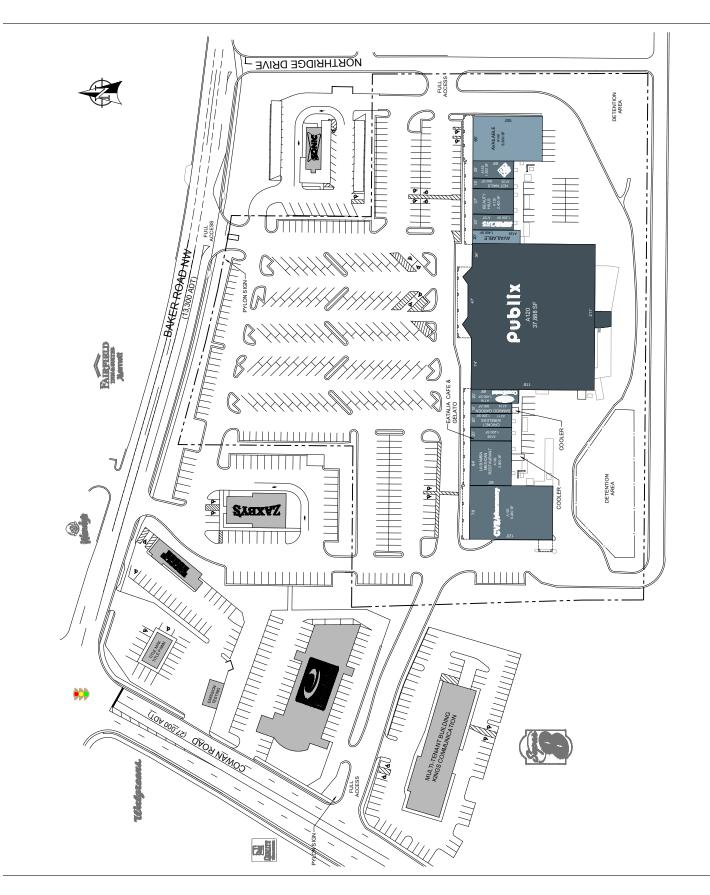

## **PUBLIX AT ACWORTH**

- Publix at Acworth is located in the growing community of Acworth, GA just 35 miles northwest of downtown Atlanta. Acworth has regional accessibility via Interstate 75.
- Outdoor retail giants, Cabela's and Bass Pro Shops, both have stores within 8 miles of Publix at Acworth. Cabela's is located across I-75, while Bass Pro Shops is scheduled to open in Emerson, 8 miles to the northwest. Typical customers of both Cabela's and Bass Pro will travel over 50 miles to shop, bringing many new people into the area.