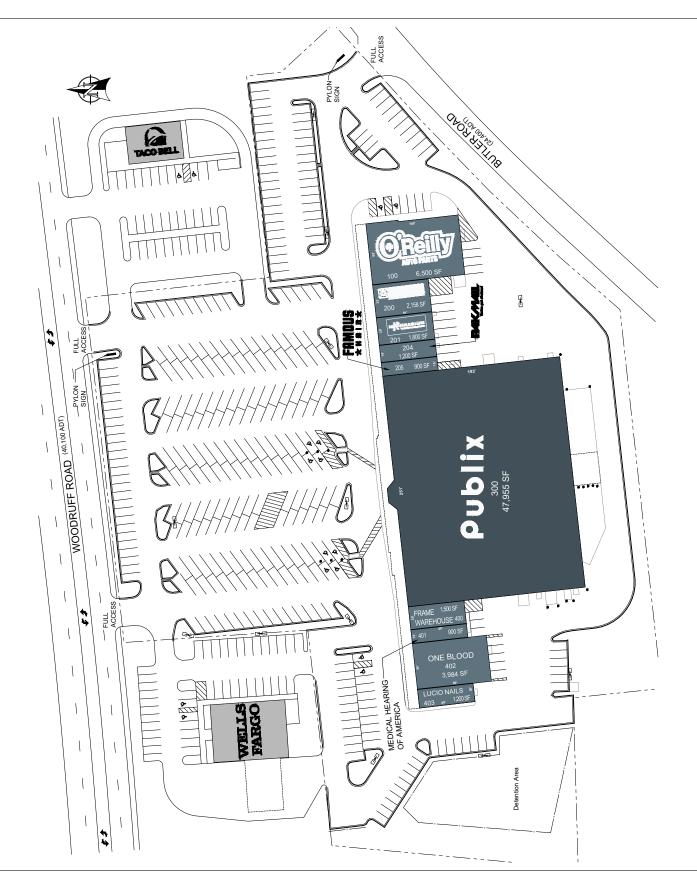

## PUBLIX AT WOODRUFF

1750 Woodruff Road Greenville, SC 29607

- Publix at Woodruff is located at Woodruff Road and East Butler Road in Greenville, SC. The center is anchored by Publix.
- Greenville County is considered to be the "economic engine of South Carolina" and the most populous county in the state. The South Carolina Department of Commerce indicates that Greenville is home to more corporate headquarters than any other region in South Carolina. More than 50 Fortune 500 companies maintain offices in Greenville County.
- Greenville's public school system is the largest in the state, and includes 11 magnet academies for special study at the elementary, middle, and high school levels. Over ten colleges and universities are located in and within close proximity of Greenville.