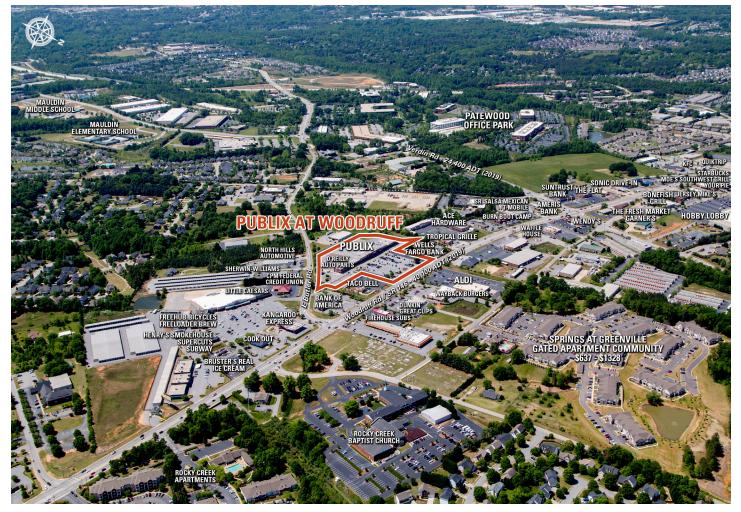

## PUBLIX AT WOODRUFF

1750 Woodruff Road Greenville, SC 29607

- Publix at Woodruff is located at Woodruff Road and East Butler Road in Greenville, SC. The center is anchored by Publix.
- Greenville County is considered to be the "economic engine of South Carolina" and the most populous county in the state. The South Carolina Department of Commerce indicates that Greenville is home to more corporate headquarters than any other region in South Carolina. More than 50 Fortune 500 companies maintain offices in Greenville County.
- Greenville's public school system is the largest in the state, and includes 11 magnet academies for special study at the elementary, middle, and high school levels. Over ten colleges and universities are located in and within close proximity of Greenville.