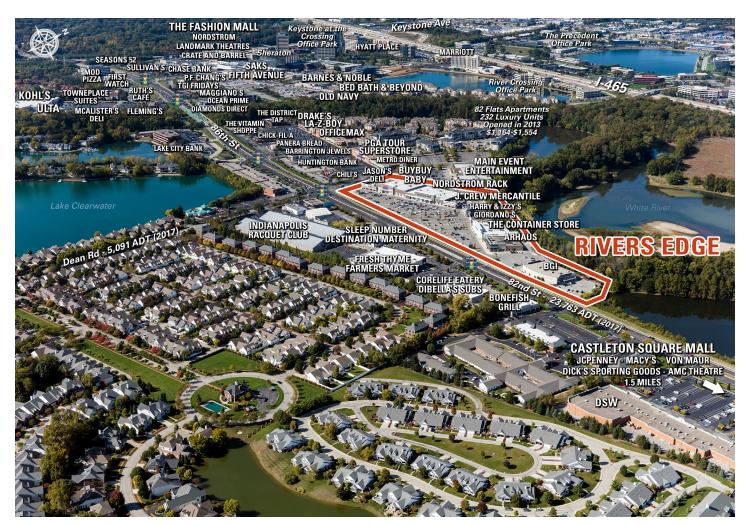

### RIVERS EDGE

- Rivers Edge is located on 82nd Street at Dean Road between two major malls in Indianapolis' premier north side shopping corridor. Castleton Square Mall is 1.5 miles to the east, and the upscale Fashion Mall is just a half mile to the west.
- Rivers Edge completed a redevelopment that included new shop facades, pylon signage, and landscape upgrades. Anchors include: The Container Store and Nordstrom Rack - their only locations in the Indianapolis market, as well as Buy Buy Baby, Arhaus Furniture, J. Crew Mercantile, Bicycle Garage Indy, and Harry & Izzy's.
- Rivers Edge has a strong daytime population with over 80,000 people working within a 3-mile radius.