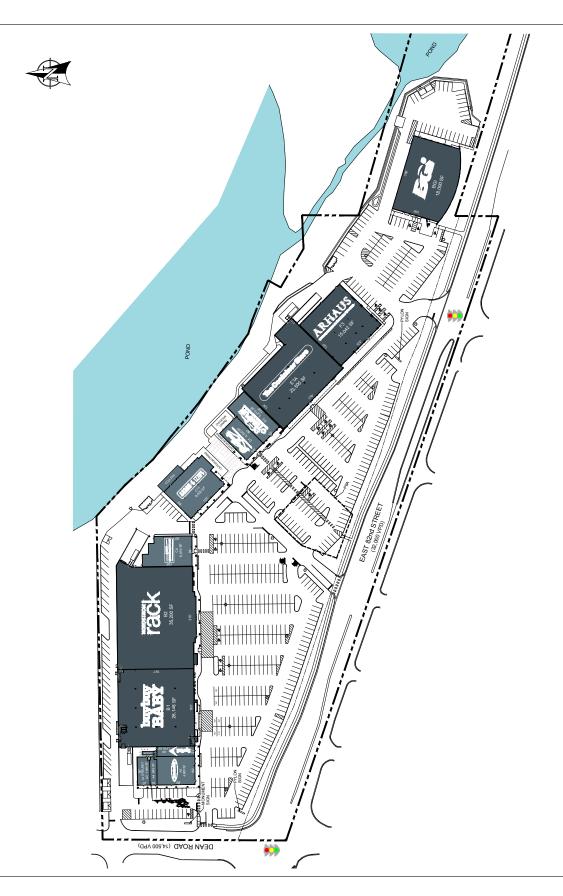

### RIVERS EDGE

- Rivers Edge is located on 82nd Street at Dean Road between two major malls in Indianapolis' premier north side shopping corridor. Castleton Square Mall is 1.5 miles to the east, and the upscale Fashion Mall is just a half mile to the west.
- Rivers Edge completed a redevelopment that included new shop facades, pylon signage, and landscape upgrades. Anchors include: The Container Store and Nordstrom Rack - their only locations in the Indianapolis market, as well as Buy Buy Baby, Arhaus Furniture, J. Crew Mercantile, Bicycle Garage Indy, and Harry & Izzy's.
- Rivers Edge has a strong daytime population with over 80,000 people working within a 3-mile radius.