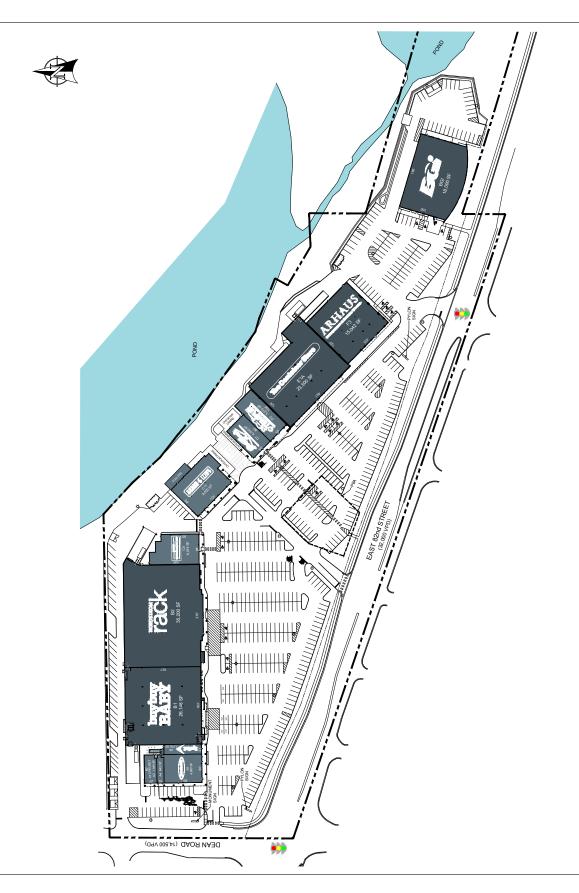

## **RIVERS EDGE**

- Rivers Edge is located on 82nd Street at Dean Road between two major malls in Indianapolis' premier north side shopping corridor. Castleton Square Mall is 1.5 miles to the east, and the upscale Fashion Mall is just a half mile to the west.
- Rivers Edge completed a redevelopment that included new shop facades, pylon signage, and landscape upgrades. Anchors include: The Container Store and Nordstrom Rack - their only locations in the Indianapolis market, as well as Buy Buy Baby, Arhaus Furniture, J. Crew Mercantile, Bicycle Garage Indy, and Harry & Izzy's.
- Rivers Edge has a strong daytime population with over 80,000 people working within a 3-mile radius.