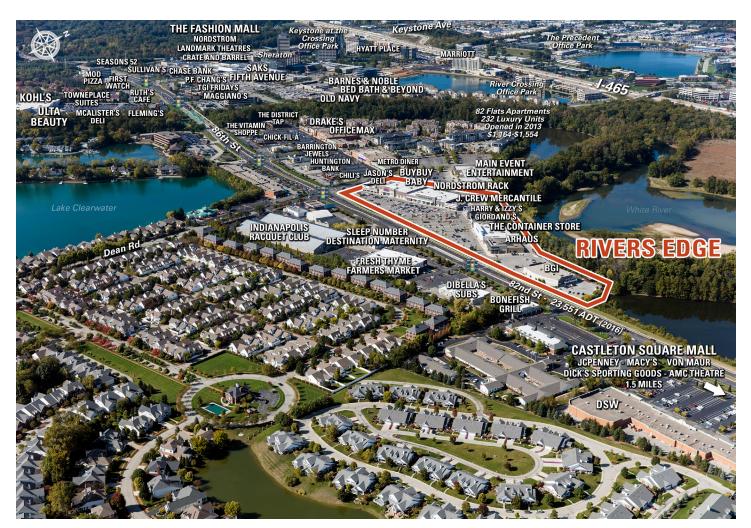

## **RIVERS EDGE**

- Rivers Edge is located on 82nd Street at Dean Road between two major malls in Indianapolis' premier north side shopping corridor. Castleton Square Mall is 1.5 miles to the east, and the upscale Fashion Mall is just a half mile to the west.
- Rivers Edge completed a redevelopment that included new shop facades, pylon signage, and landscape upgrades. Anchors include: The Container Store and Nordstrom Rack - their only locations in the Indianapolis market, as well as Buy Buy Baby, Arhaus Furniture, J. Crew Mercantile, Bicycle Garage Indy, and Harry & Izzy's.
- Rivers Edge has a strong daytime population with over 80,000 people working within a 3-mile radius.