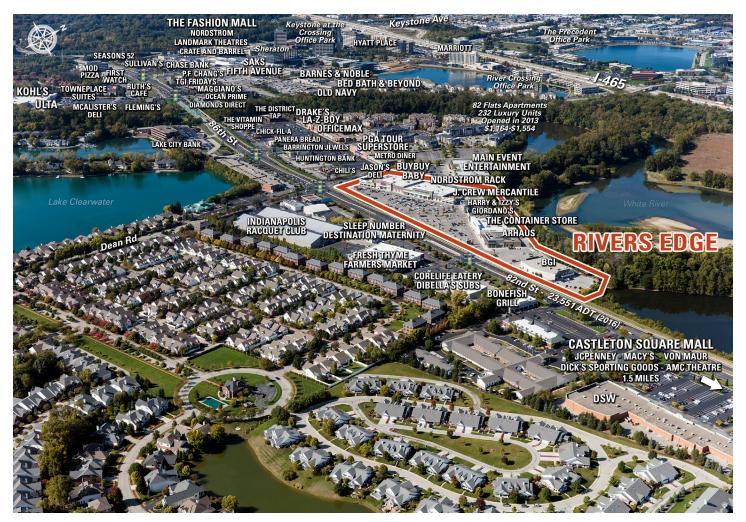

## RIVERS EDGE

- Rivers Edge is located on 82nd Street at Dean Road between two major malls in Indianapolis' premier north side shopping corridor. Castleton Square Mall is 1.5 miles to the east, and the upscale Fashion Mall is just a half mile to the west.
- Rivers Edge completed a redevelopment that included new shop facades, pylon signage, and landscape upgrades. Anchors include: The Container Store and Nordstrom Rack - their only locations in the Indianapolis market, as well as Buy Buy Baby, Arhaus Furniture, J. Crew Mercantile, Bicycle Garage Indy, and Harry & Izzy's.
- Rivers Edge has a strong daytime population with over 80,000 people working within a 3-mile radius.