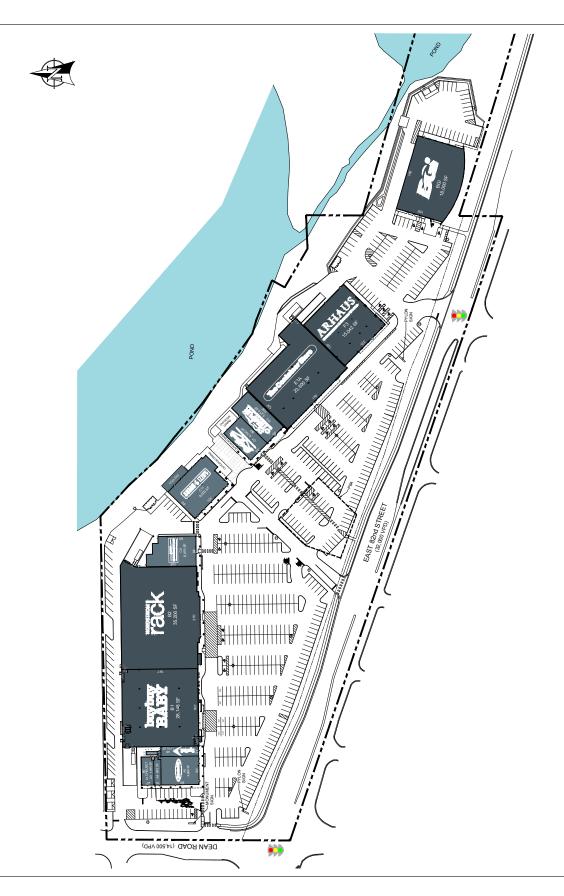

## RIVERS EDGE

- Rivers Edge is located on 82nd Street at Dean Road between two major malls in Indianapolis' premier north side shopping corridor. Castleton Square Mall is 1.5 miles to the east, and the upscale Fashion Mall is just a half mile to the west.
- Rivers Edge completed a redevelopment that included new shop facades, pylon signage, and landscape upgrades. Anchors include: The Container Store and Nordstrom Rack - their only locations in the Indianapolis market, as well as Buy Buy Baby, Arhaus Furniture, J. Crew Mercantile, Bicycle Garage Indy, and Harry & Izzy's.
- Rivers Edge has a strong daytime population with over 80,000 people working within a 3-mile radius.