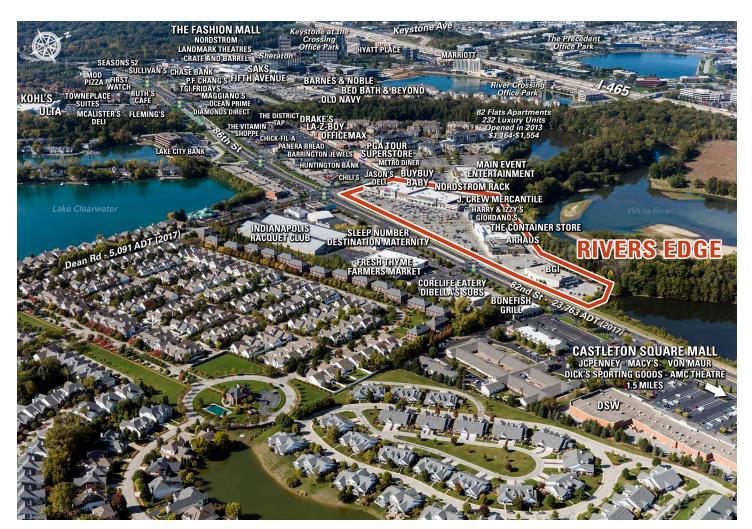

## **RIVERS EDGE**

- Rivers Edge is located on 82nd Street at Dean Road between two major malls in Indianapolis' premier north side shopping corridor. Castleton Square Mall is 1.5 miles to the east, and the upscale Fashion Mall is just a half mile to the west.
- Rivers Edge completed a redevelopment that included new shop facades, pylon signage, and landscape upgrades. Anchors include: The Container Store and Nordstrom Rack - their only locations in the Indianapolis market, as well as Buy Buy Baby, Arhaus Furniture, J. Crew Mercantile, Bicycle Garage Indy, and Harry & Izzy's.
- Rivers Edge has a strong daytime population with over 80,000 people working within a 3-mile radius.