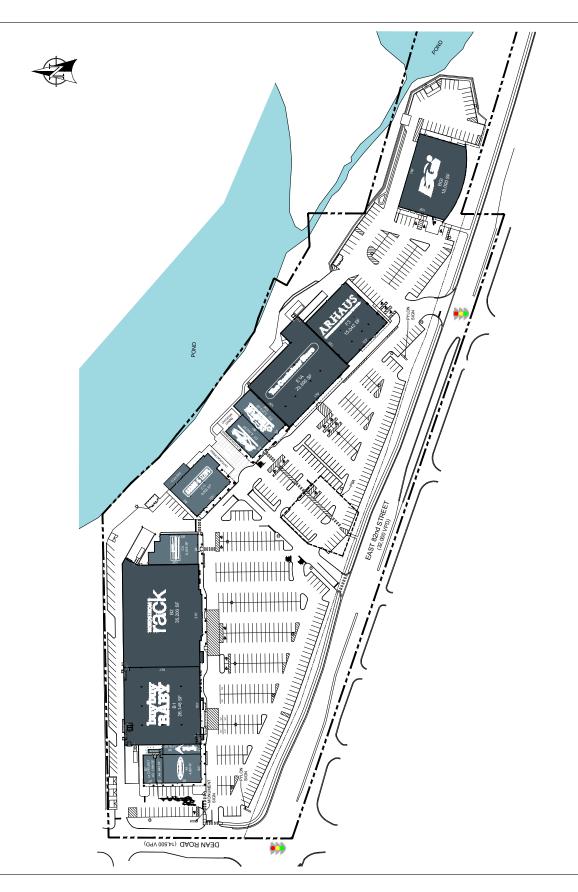

## **RIVERS EDGE**

- Rivers Edge is located on 82nd Street at Dean Road between two major malls in Indianapolis' premier north side shopping corridor. Castleton Square Mall is 1.5 miles to the east, and the upscale Fashion Mall is just a half mile to the west.
- Rivers Edge completed a redevelopment that included new shop facades, pylon signage, and landscape upgrades. Anchors include: The Container Store and Nordstrom Rack - their only locations in the Indianapolis market, as well as Buy Buy Baby, Arhaus Furniture, J. Crew Mercantile, Bicycle Garage Indy, and Harry & Izzy's.
- Rivers Edge has a strong daytime population with over 80,000 people working within a 3-mile radius.