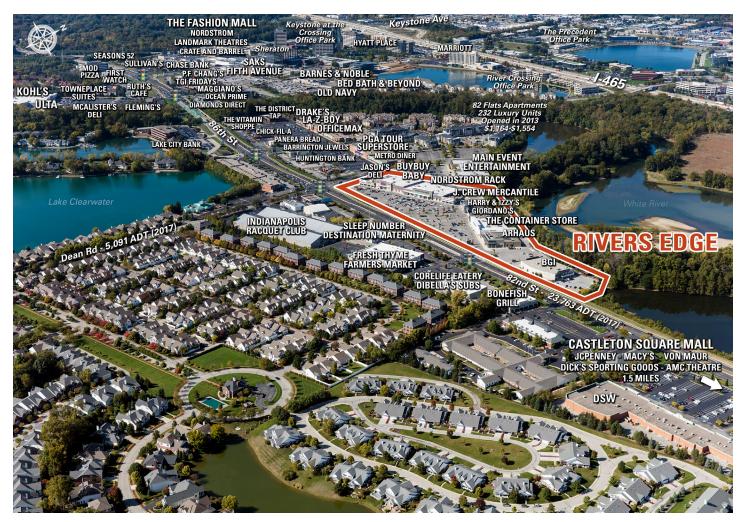

### RIVERS EDGE

- Rivers Edge is located on 82nd Street at Dean Road between two major malls in Indianapolis' premier north side shopping corridor. Castleton Square Mall is 1.5 miles to the east, and the upscale Fashion Mall is just a half mile to the west.
- Rivers Edge completed a redevelopment that included new shop facades, pylon signage, and landscape upgrades. Anchors include: The Container Store and Nordstrom Rack - their only locations in the Indianapolis market, as well as Buy Buy Baby, Arhaus Furniture, J. Crew Mercantile, Bicycle Garage Indy, and Harry & Izzy's.
- Rivers Edge has a strong daytime population with over 80,000 people working within a 3-mile radius.