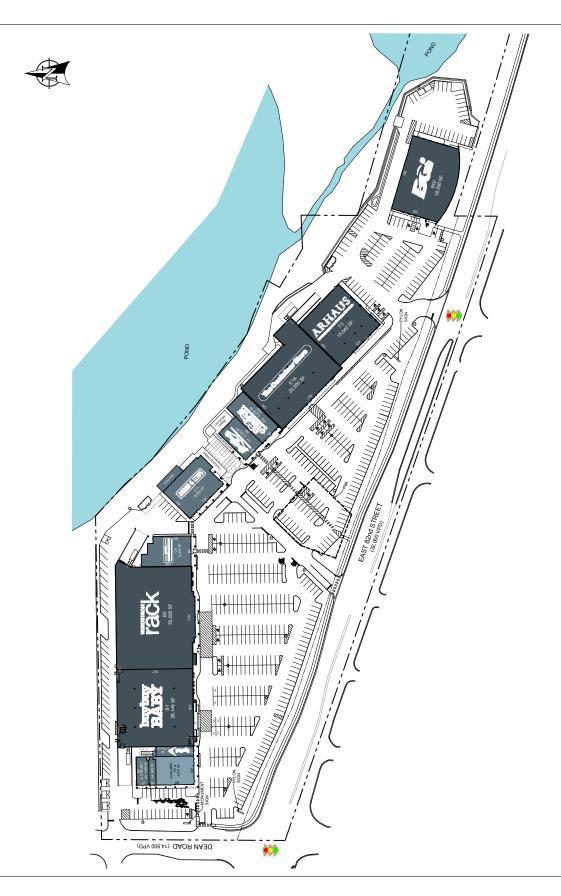

### RIVERS EDGE

- Rivers Edge is located on 82nd Street at Dean Road between two major malls in Indianapolis' premier north side shopping corridor. Castleton Square Mall is 1.5 miles to the east, and the upscale Fashion Mall is just a half mile to the west.
- Rivers Edge completed a redevelopment that included new shop facades, pylon signage, and landscape upgrades. Anchors include: The Container Store and Nordstrom Rack - their only locations in the Indianapolis market, as well as Buy Buy Baby, Arhaus Furniture, J. Crew Mercantile, Bicycle Garage Indy, and Harry & Izzy's.
- Rivers Edge has a strong daytime population with over 80,000 people working within a 3-mile radius.