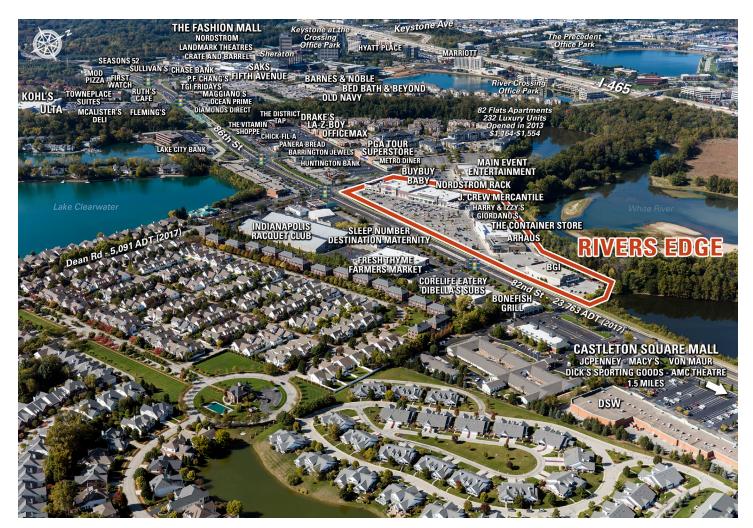

### RIVERS EDGE

- Rivers Edge is located on 82nd Street at Dean Road between two major malls in Indianapolis' premier north side shopping corridor. Castleton Square Mall is 1.5 miles to the east, and the upscale Fashion Mall is just a half mile to the west.
- Rivers Edge completed a redevelopment that included new shop facades, pylon signage, and landscape upgrades. Anchors include: The Container Store and Nordstrom Rack - their only locations in the Indianapolis market, as well as Buy Buy Baby, Arhaus Furniture, J. Crew Mercantile, Bicycle Garage Indy, and Harry & Izzy's.
- Rivers Edge has a strong daytime population with over 80,000 people working within a 3-mile radius.