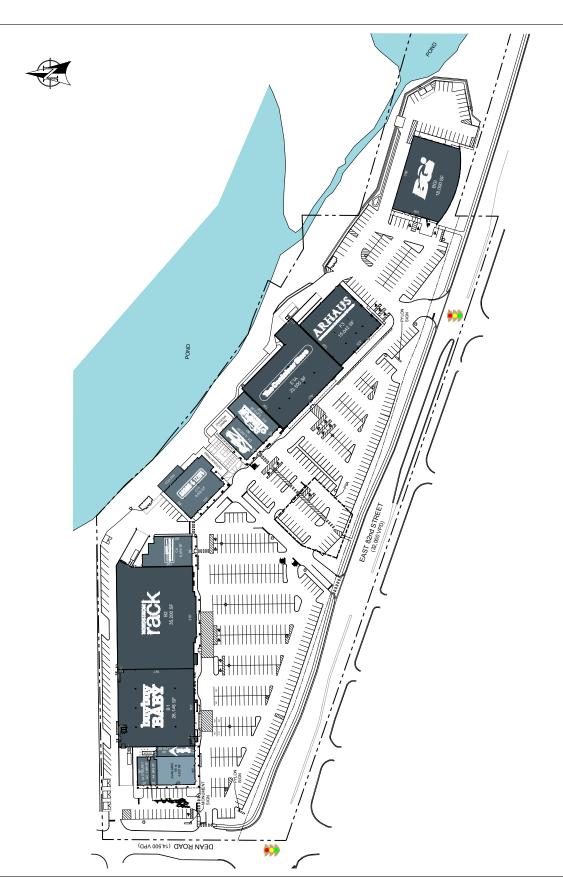

### RIVERS EDGE

- Rivers Edge is located on 82nd Street at Dean Road between two major malls in Indianapolis' premier north side shopping corridor. Castleton Square Mall is 1.5 miles to the east, and the upscale Fashion Mall is just a half mile to the west.
- Rivers Edge completed a redevelopment that included new shop facades, pylon signage, and landscape upgrades. Anchors include: The Container Store and Nordstrom Rack - their only locations in the Indianapolis market, as well as Buy Buy Baby, Arhaus Furniture, J. Crew Mercantile, Bicycle Garage Indy, and Harry & Izzy's.
- Rivers Edge has a strong daytime population with over 80,000 people working within a 3-mile radius.