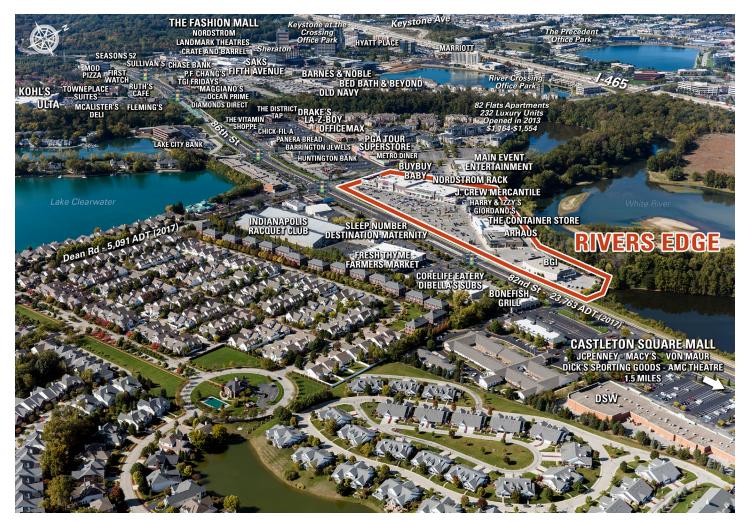

### RIVERS EDGE

- Rivers Edge is located on 82nd Street at Dean Road between two major malls in Indianapolis' premier north side shopping corridor. Castleton Square Mall is 1.5 miles to the east, and the upscale Fashion Mall is just a half mile to the west.
- Rivers Edge completed a redevelopment that included new shop facades, pylon signage, and landscape upgrades. Anchors include: The Container Store and Nordstrom Rack - their only locations in the Indianapolis market, as well as Buy Buy Baby, Arhaus Furniture, J. Crew Mercantile, Bicycle Garage Indy, and Harry & Izzy's.
- Rivers Edge has a strong daytime population with over 80,000 people working within a 3-mile radius.