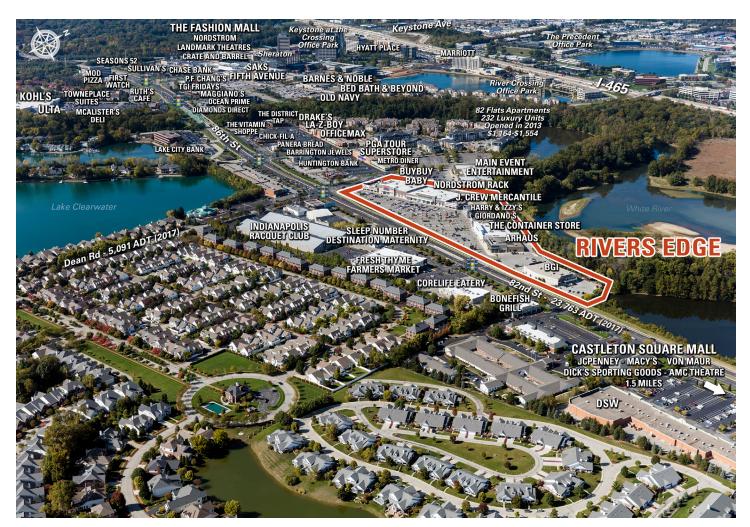

## **RIVERS EDGE**

- Rivers Edge is located on 82nd Street at Dean Road between two major malls in Indianapolis' premier north side shopping corridor. Castleton Square Mall is 1.5 miles to the east, and the upscale Fashion Mall is just a half mile to the west.
- Rivers Edge completed a redevelopment that included new shop facades, pylon signage, and landscape upgrades. Anchors include: The Container Store and Nordstrom Rack - their only locations in the Indianapolis market, as well as Buy Buy Baby, Arhaus Furniture, J. Crew Mercantile, Bicycle Garage Indy, and Harry & Izzy's.
- Rivers Edge has a strong daytime population with over 80,000 people working within a 3-mile radius.