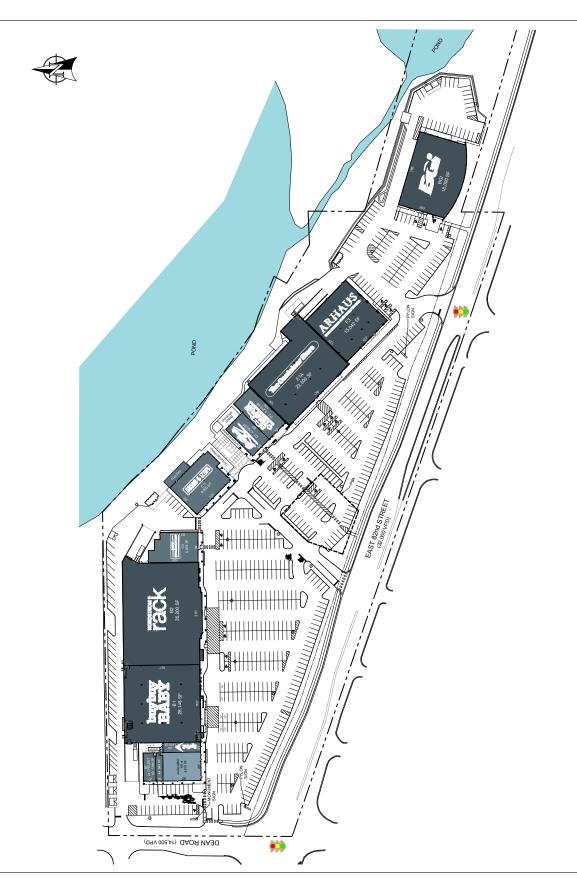

## **RIVERS EDGE**

- Rivers Edge is located on 82nd Street at Dean Road between two major malls in Indianapolis' premier north side shopping corridor. Castleton Square Mall is 1.5 miles to the east, and the upscale Fashion Mall is just a half mile to the west.
- Rivers Edge completed a redevelopment that included new shop facades, pylon signage, and landscape upgrades. Anchors include: The Container Store and Nordstrom Rack - their only locations in the Indianapolis market, as well as Buy Buy Baby, Arhaus Furniture, J. Crew Mercantile, Bicycle Garage Indy, and Harry & Izzy's.
- Rivers Edge has a strong daytime population with over 80,000 people working within a 3-mile radius.