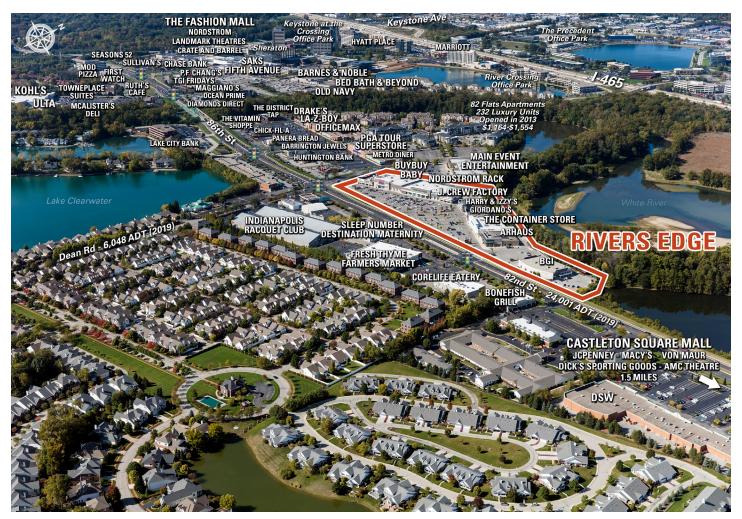

### RIVERS EDGE

- Rivers Edge is located on 82nd Street at Dean Road between two major malls in Indianapolis' premier north side shopping corridor. Castleton Square Mall is 1.5 miles to the east, and the upscale Fashion Mall is just a half mile to the west.
- Rivers Edge completed a redevelopment that included new shop facades, pylon signage, and landscape upgrades. Anchors include: The Container Store and Nordstrom Rack - their only locations in the Indianapolis market, as well as Buy Buy Baby, Arhaus Furniture, J. Crew Factory, Bicycle Garage Indy, and Harry & Izzy's.
- Rivers Edge has a strong daytime population with over 80,000 people working within a 3-mile radius.