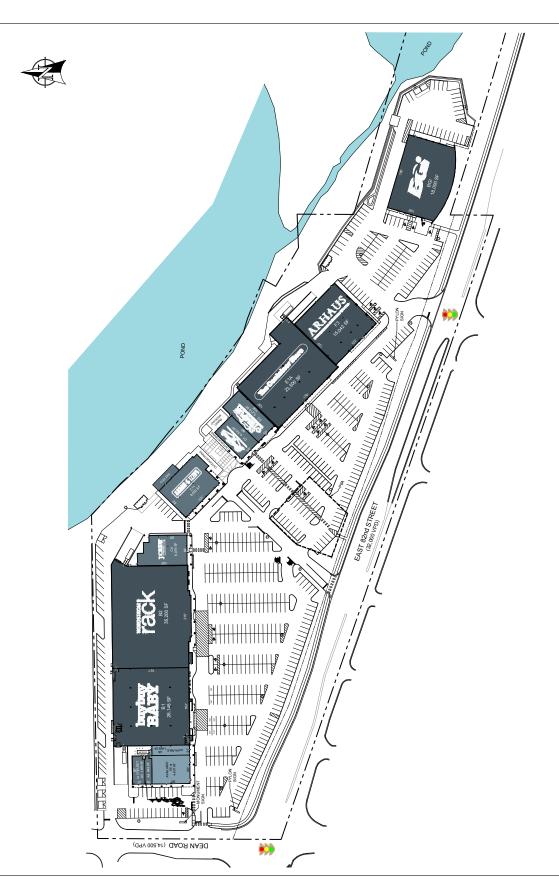

### RIVERS EDGE

- Rivers Edge is located on 82nd Street at Dean Road between two major malls in Indianapolis' premier north side shopping corridor. Castleton Square Mall is 1.5 miles to the east, and the upscale Fashion Mall is just a half mile to the west.
- Rivers Edge completed a redevelopment that included new shop facades, pylon signage, and landscape upgrades. Anchors include: The Container Store and Nordstrom Rack - their only locations in the Indianapolis market, as well as Buy Buy Baby, Arhaus Furniture, J. Crew Factory, Bicycle Garage Indy, and Harry & Izzy's.
- Rivers Edge has a strong daytime population with over 80,000 people working within a 3-mile radius.