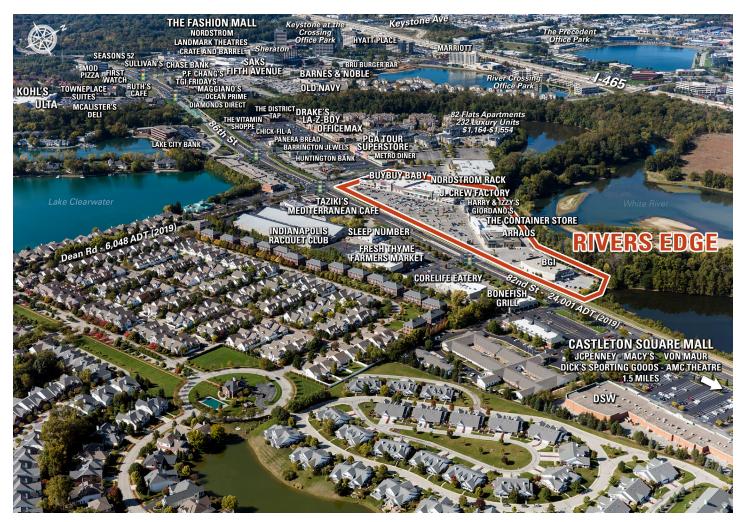

## RIVERS EDGE

- Rivers Edge is located on 82nd Street at Dean Road between two major malls in Indianapolis' premier north side shopping corridor. Castleton Square Mall is 1.5 miles to the east, and the upscale Fashion Mall is just a half mile to the west.
- Rivers Edge completed a redevelopment that included new shop facades, pylon signage, and landscape upgrades. Anchors include: The Container Store and Nordstrom Rack - their only locations in the Indianapolis market, as well as Buy Buy Baby, Arhaus Furniture, J. Crew Factory, Bicycle Garage Indy, and Harry & Izzy's.
- Rivers Edge has a strong daytime population with over 80,000 people working within a 3-mile radius.