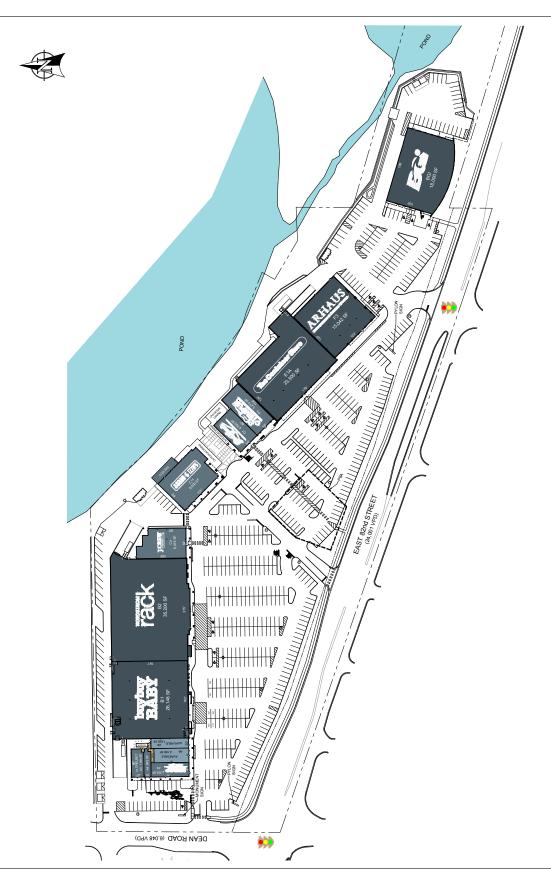

## RIVERS EDGE

- Rivers Edge is located on 82nd Street at Dean Road between two major malls in Indianapolis' premier north side shopping corridor. Castleton Square Mall is 1.5 miles to the east, and the upscale Fashion Mall is just a half mile to the west.
- Rivers Edge completed a redevelopment that included new shop facades, pylon signage, and landscape upgrades. Anchors include: The Container Store and Nordstrom Rack - their only locations in the Indianapolis market, as well as Buy Buy Baby, Arhaus Furniture, J. Crew Factory, Bicycle Garage Indy, and Harry & Izzy's.
- Rivers Edge has a strong daytime population with over 80,000 people working within a 3-mile radius.