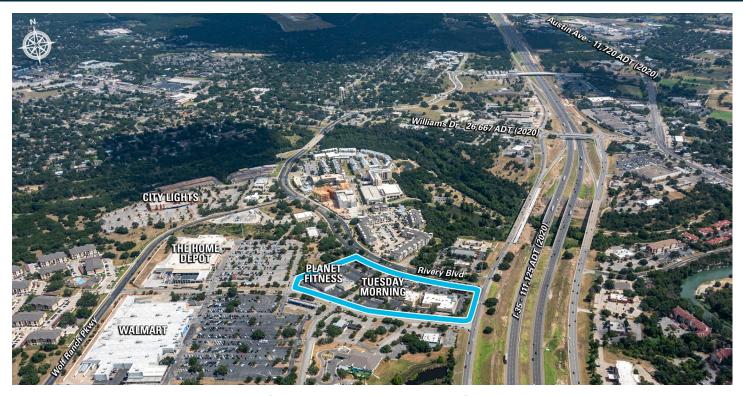

## RIVERY TOWNE CROSSING

1103 Rivery Boulevard | Georgetown, TX 78628

## Rivery Towne Crossing

MSA: Austin, TX | GLA: 74,720

Convienience-oriented community shopping center in high growth north Austin suburb of Georgetown, TX. The center has excellent visibility and access to Interstate 35, while also benefiting from Walmart and Home Depot anchors. The Summit at Rivery, mixed-use project, is adjacent to the center and features the Sheraton Georgetown Hotel, offices, retail, and residences.

## RIVERY TOWNE CROSSING 1103 Rivery Boulevard Georgetown, TX 78628