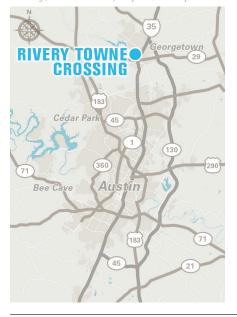

## RIVERY TOWNE CROSSING

1103 Rivery Boulevard | Georgetown, TX 78628

## Rivery Towne Crossing

MSA: Austin, TX | GLA: 74,720

Convienience-oriented community shopping center in high growth north Austin suburb of Georgetown, TX. The center has excellent visibility and access to Interstate 35, while also benefiting from Walmart and Home Depot anchors. The Summit at Rivery, mixed-use project, is adjacent to the center and features the Sheraton Georgetown Hotel, offices, retail, and residences.

## RIVERY TOWNE CROSSING 1103 Rivery Boulevard Georgetown, TX 78628