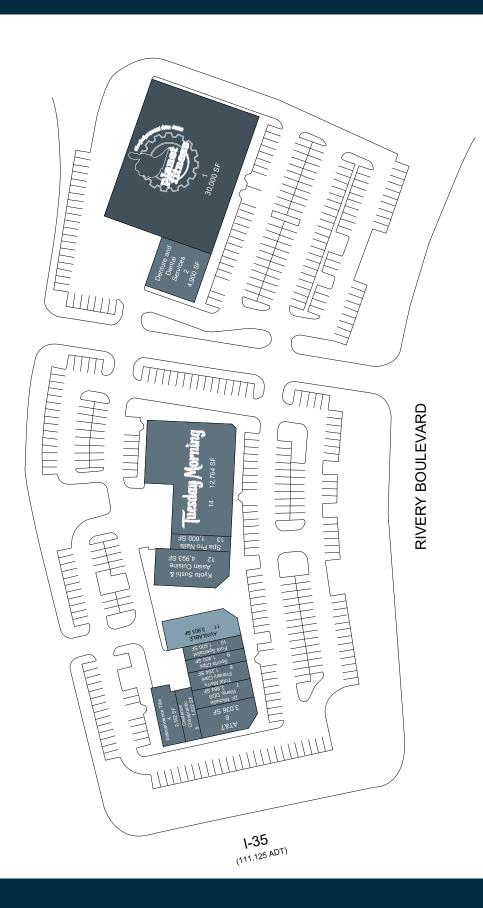

## RIVERY TOWNE CROSSING

1103 Rivery Boulevard | Georgetown, TX 78628

## Rivery Towne Crossing

MSA: Austin, TX | GLA: 74,720

Convienience-oriented community shopping center in high growth north Austin suburb of Georgetown, TX. The center has excellent visibility and access to Interstate 35, while also benefiting from Walmart and Home Depot anchors. The Summit at Rivery, mixed-use project, is adjacent to the center and features the Sheraton Georgetown Hotel, offices, retail, and residences.

## RIVERY TOWNE CROSSING 1103 Rivery Boulevard Georgetown, TX 78628