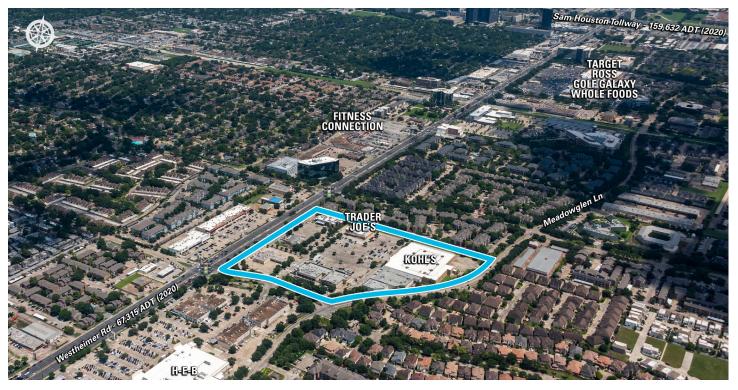

## **Royal Oaks Village II**

MSA: Houston, TX | GLA: 72,103

Grocery-anchored center in densely populated westside neighborhood of Houston, TX. Excellent visibility from Westheimer Rd., the a primary east/west artery connecting to downtown. The center is supported by a strong local customer base. Royal Oaks Village II is anchored by Trader Joe's and Kohl's.