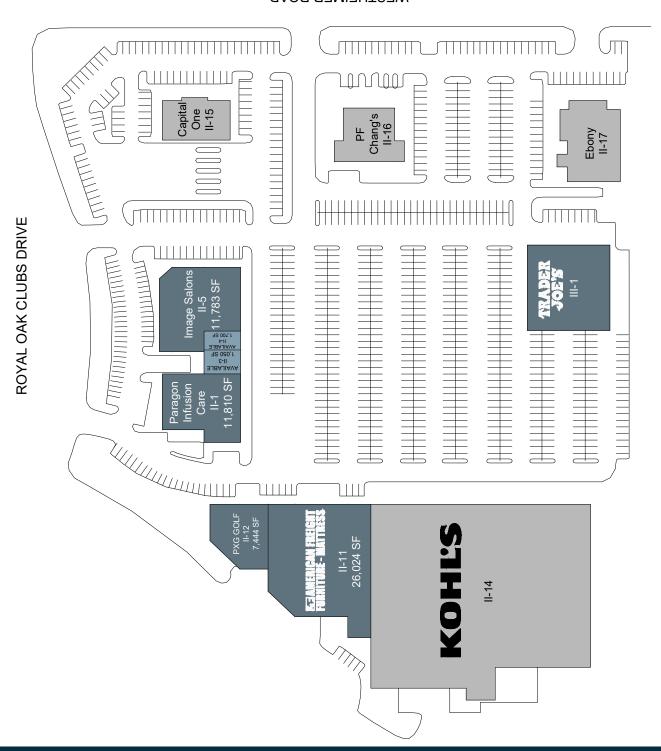

## **Royal Oaks Village II**

MSA: Houston, TX | GLA: 72,103

Grocery-anchored center in densely populated westside neighborhood of Houston, TX. Excellent visibility from Westheimer Rd., the a primary east/west artery connecting to downtown. The center is supported by a strong local customer base. Royal Oaks Village II is anchored by Trader Joe's and Kohl's.