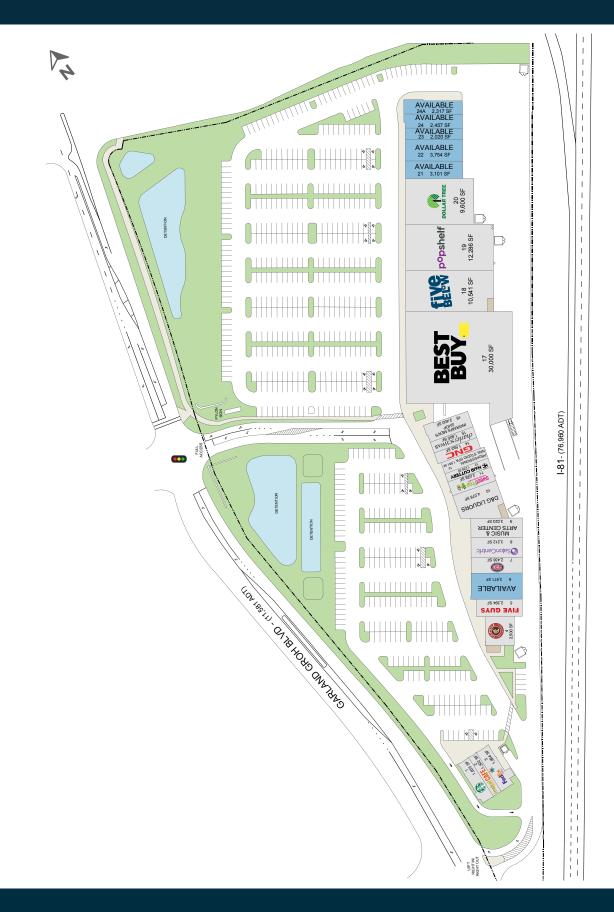

## **SHOPPES AT HAGERSTOWN**

18053 Garland Groh Boulevard | Hagerstown, MD 21740

## **Shoppes at Hagerstown**

MSA: Hagerstown, MD | GLA: 113,312

High-traffic power center with an impressive collection of popular national retailers. The center has excellent visibility from Interstate 81 in is located 75 miles west of Baltimore in Hagerstown, MD. Shoppes at Hagerstown is supported by strong local demographics and relatively limited market competition.