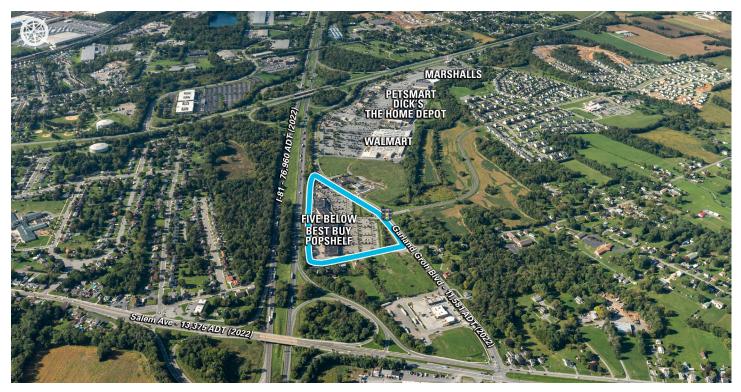

## **SHOPPES AT HAGERSTOWN**

18053 Garland Groh Boulevard | Hagerstown, MD 21740

## **Shoppes at Hagerstown**

MSA: Hagerstown, MD | GLA: 113,312

High-traffic power center with an impressive collection of popular national retailers. The center has excellent visibility from Interstate 81 in is located 75 miles west of Baltimore in Hagerstown, MD. Shoppes at Hagerstown is supported by strong local demographics and relatively limited market competition.