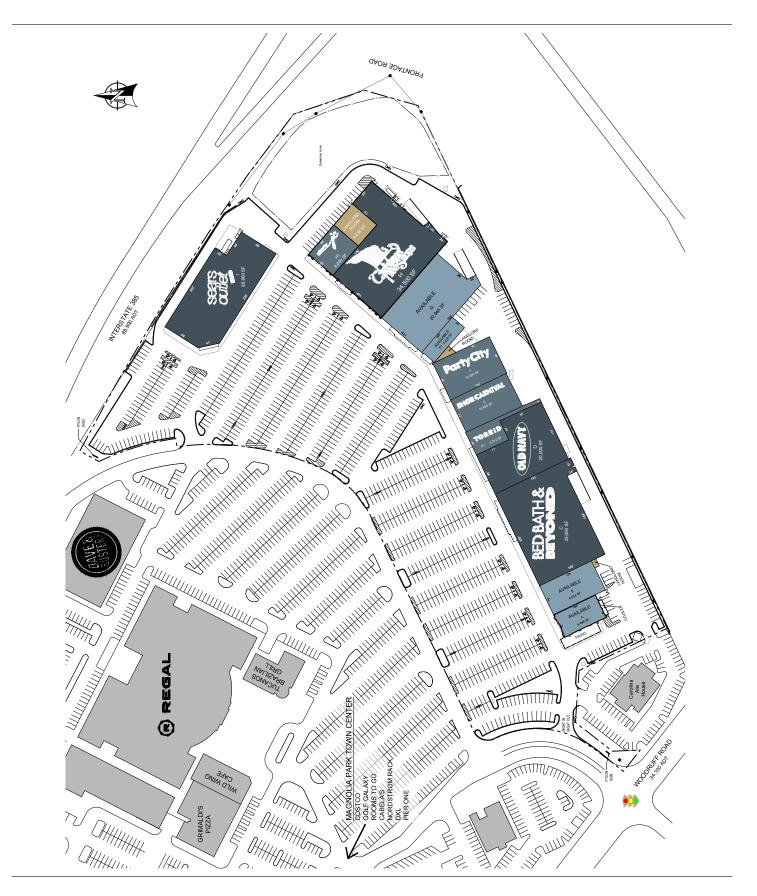

## SHOPPES AT PLAZA GREEN

- Shoppes at Plaza Green located in Greenville, SC. The center is anchored by Bed Bath & Beyond, Sears Outlet, Old Navy, Party City, Christmas Tree Shops, and Shoe Carnival.
- The center is also adjacent to Magnolia Park which is anchored by Cabela's, Regal Cinemas, Nordstrom Rack, Costco, Pier 1 and Golf Galaxy.
- Greenville County is considered to be the "economic engine of South Carolina" and
  the most populous county in the state. The South Carolina Department of Commerce
  indicates that Greenville is home to more corporate headquarters than any other region
  in South Carolina. More than 50 Fortune 500 companies maintain offices in Greenville
  County.