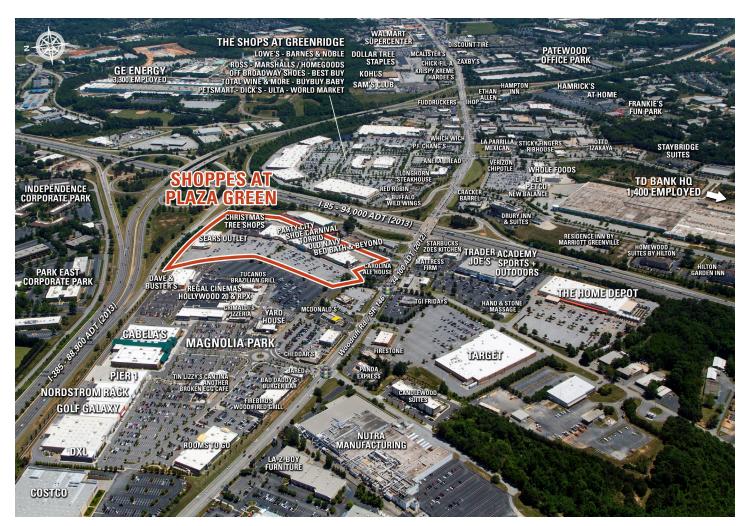

## SHOPPES AT PLAZA GREEN

- Shoppes at Plaza Green located in Greenville, SC. The center is anchored by Bed Bath & Beyond, Sears Outlet, Old Navy, Party City, Christmas Tree Shops, and Shoe Carnival.
- The center is also adjacent to Magnolia Park which is anchored by Cabela's, Regal Cinemas, Nordstrom Rack, Costco, Pier 1 and Golf Galaxy.
- Greenville County is considered to be the "economic engine of South Carolina" and
  the most populous county in the state. The South Carolina Department of Commerce
  indicates that Greenville is home to more corporate headquarters than any other region
  in South Carolina. More than 50 Fortune 500 companies maintain offices in Greenville
  County.