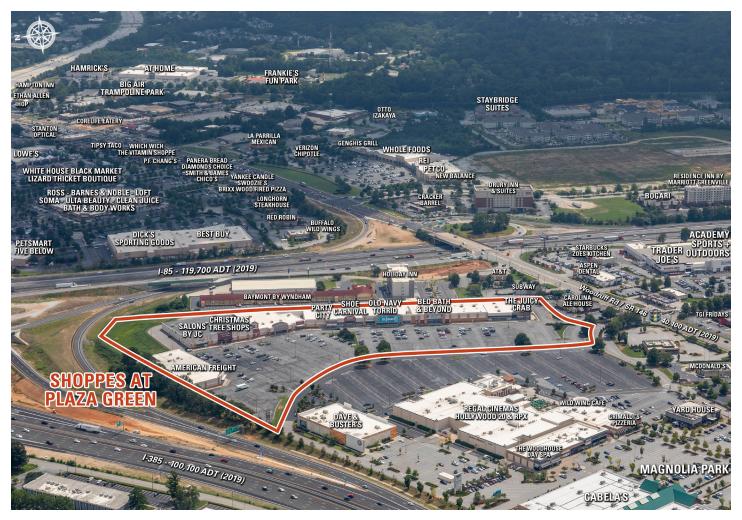

## SHOPPES AT PLAZA GREEN

- Shoppes at Plaza Green located in Greenville, SC. The center is anchored by Bed Bath & Beyond, American Freight, Old Navy, Party City, Christmas Tree Shops, and Shoe Carnival.
- The center is also adjacent to Magnolia Park which is anchored by Cabela's, Regal Cinemas, Nordstrom Rack, Costco, Pier 1 and Golf Galaxy.
- Greenville County is considered to be the "economic engine of South Carolina" and
  the most populous county in the state. The South Carolina Department of Commerce
  indicates that Greenville is home to more corporate headquarters than any other region
  in South Carolina. More than 50 Fortune 500 companies maintain offices in Greenville
  County.