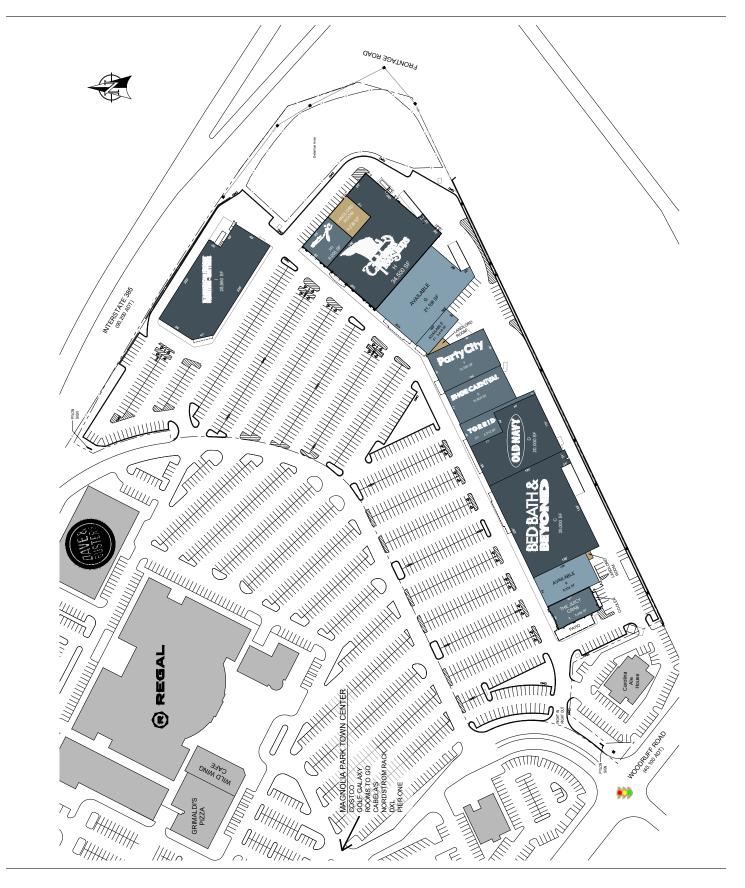

## SHOPPES AT PLAZA GREEN

- Shoppes at Plaza Green located in Greenville, SC. The center is anchored by Bed Bath & Beyond, American Freight, Old Navy, Party City, Christmas Tree Shops, and Shoe Carnival.
- The center is also adjacent to Magnolia Park which is anchored by Cabela's, Regal Cinemas, Nordstrom Rack, Costco, Pier 1 and Golf Galaxy.
- Greenville County is considered to be the "economic engine of South Carolina" and
  the most populous county in the state. The South Carolina Department of Commerce
  indicates that Greenville is home to more corporate headquarters than any other region
  in South Carolina. More than 50 Fortune 500 companies maintain offices in Greenville
  County.