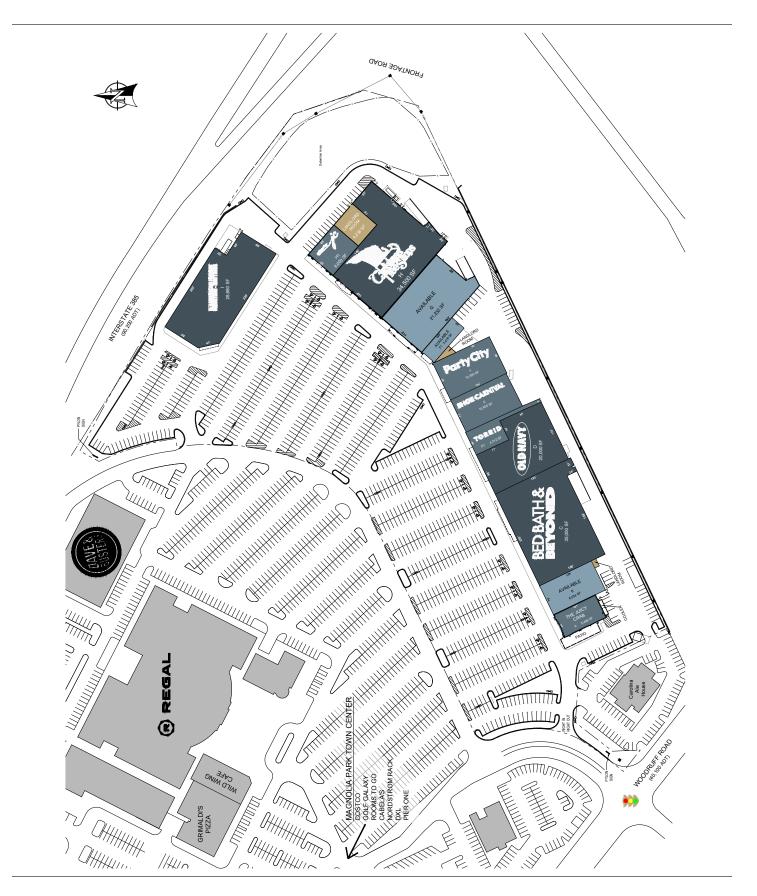

## SHOPPES AT PLAZA GREEN

- Shoppes at Plaza Green located in Greenville, SC. The center is anchored by Bed Bath & Beyond, American Freight, Old Navy, Party City, Christmas Tree Shops, and Shoe Carnival.
- The center is also adjacent to Magnolia Park which is anchored by Cabela's, Regal Cinemas, Nordstrom Rack, Costco, Pier 1 and Golf Galaxy.
- Greenville County is considered to be the "economic engine of South Carolina" and
  the most populous county in the state. The South Carolina Department of Commerce
  indicates that Greenville is home to more corporate headquarters than any other region
  in South Carolina. More than 50 Fortune 500 companies maintain offices in Greenville
  County.