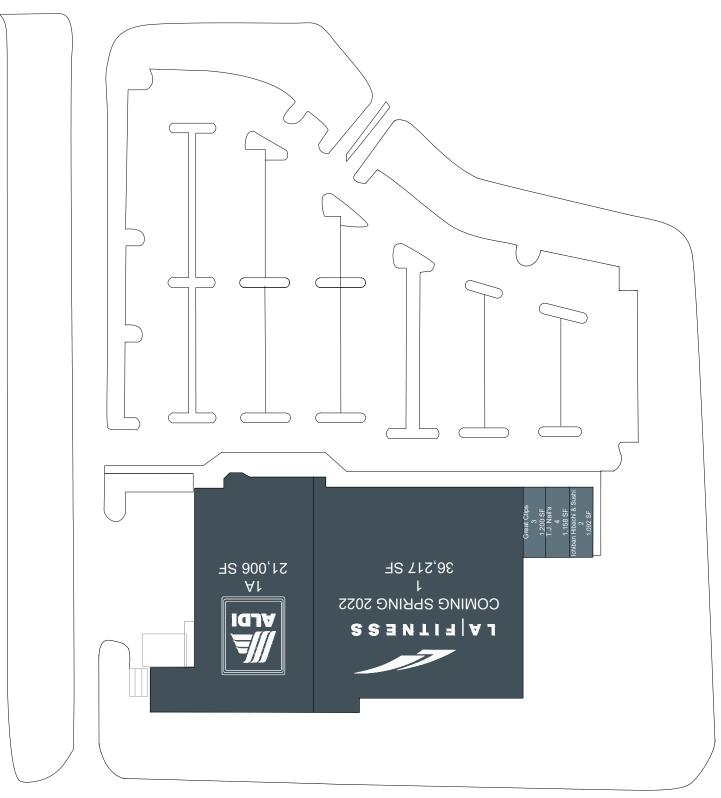

## **Shoppes at Quarterfield**

MSA: Baltimore, MD | GLA: 60,673

Grocery-anchored community shopping center in the affluent Baltimore suburb of Severn, MD. The Shoppes at Quarterfield is currently undergoing a massive redevelopment focused on brining in exciting new brands that will drive future traffic. Earlier this year, popular discount grocer Aldi opened at the center and LA Fitness is slated to open in 2022.