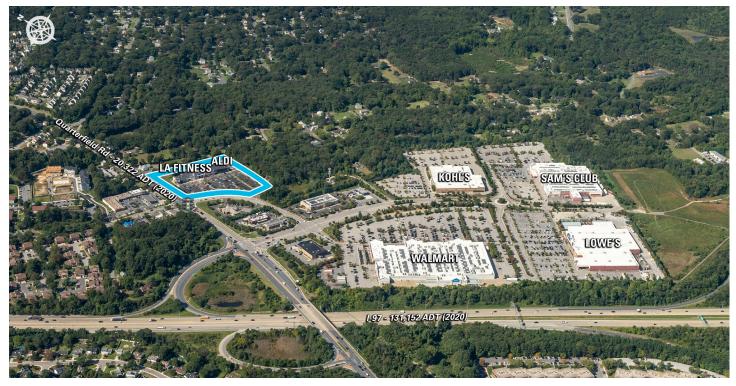

## SHOPPES AT QUARTERFIELD

7858 Quarterfield Road | Severn, MD 21144

## **Shoppes at Quarterfield**

MSA: Baltimore, MD | GLA: 60,673

Grocery-anchored community shopping center in the affluent Baltimore suburb of Severn, MD. The Shoppes at Quarterfield is currently undergoing a massive redevelopment focused on brining in exciting new brands that will drive future traffic. Earlier this year, popular discount grocer Aldi opened at the center and LA Fitness is slated to open in 2022.