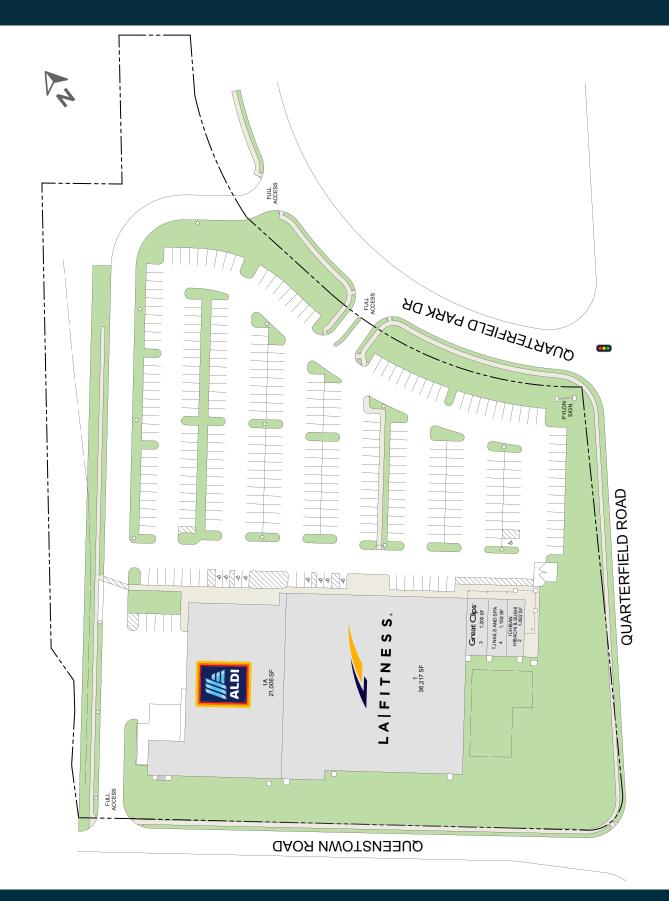

## **Shoppes at Quarterfield**

MSA: Baltimore, MD | GLA: 60,673

Grocery-anchored community shopping center in the affluent Baltimore suburb of Severn, MD. The Shoppes at Quarterfield is currently undergoing a massive redevelopment focused on brining in exciting new brands that will drive future traffic. Earlier this year, popular discount grocer Aldi opened at the center and LA Fitness is slated to open in 2022.