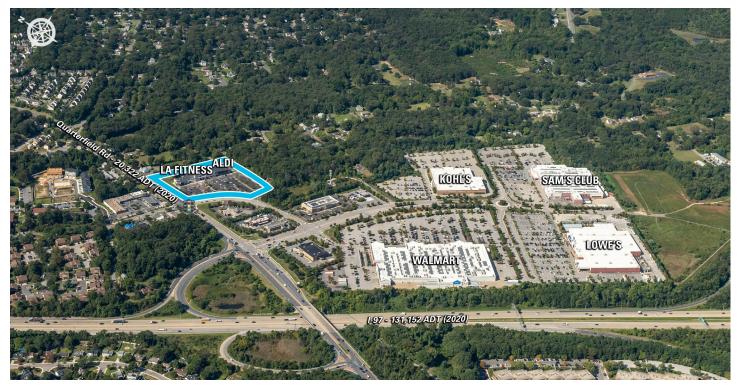

## **Shoppes at Quarterfield**

MSA: Baltimore, MD | GLA: 60,673

Grocery-anchored community shopping center in the affluent Baltimore suburb of Severn, MD. The Shoppes at Quarterfield is currently undergoing a massive redevelopment focused on brining in exciting new brands that will drive future traffic. Earlier this year, popular discount grocer Aldi opened at the center and LA Fitness is slated to open in 2022.