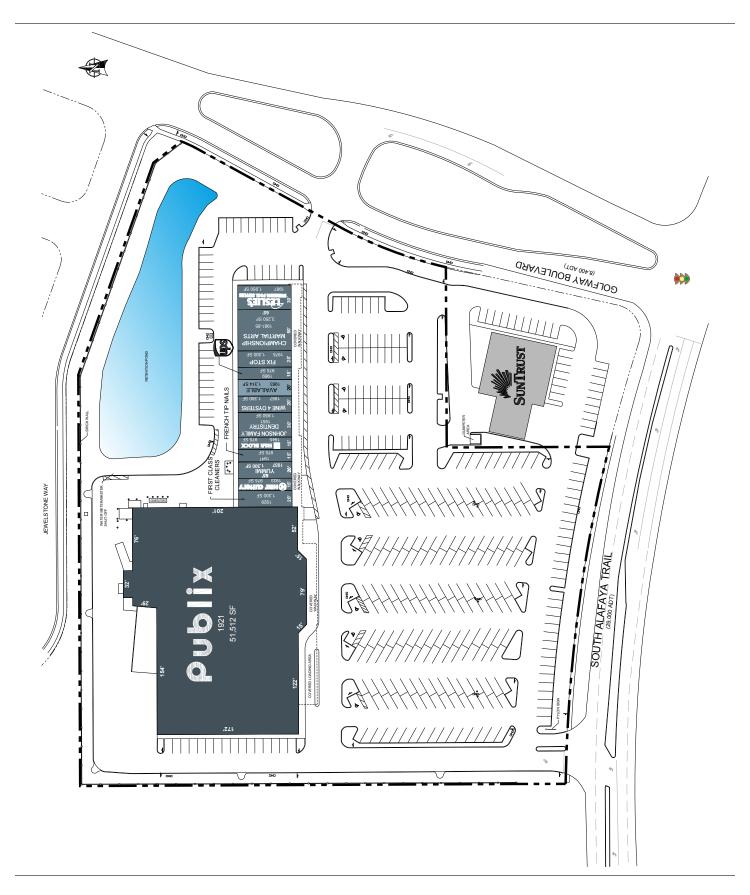

## SHOPPES OF EASTWOOD

- Shoppes of Eastwood is located in east Orlando at South Alafaya Trail and Golfway Boulevard. The center is anchored by Publix.
- Lockheed Martin is located 1.5 miles northwest and employs 7,400.
- The center is surrounded by large, high-end master-planned communities, including Eastwood (Golf Course), Stoneybrook (Golf Course), and Waterford Lakes. Golfway Boulevard is the main entrance into the Eastwood Golf Course community. Homes in the community range in price from \$200,000 \$500,000+.
- Shoppes of Eastwood is just five miles from The University of Central Florida, the nation's largest public university with an undergraduate enrollment of over 55,000.