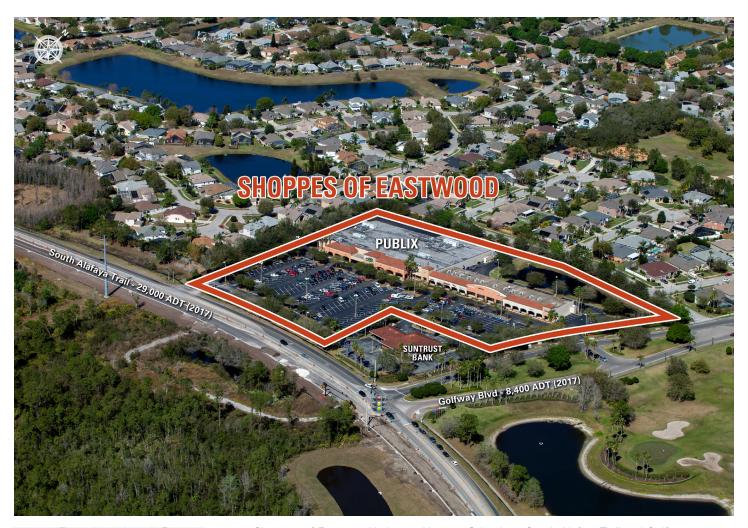

## SHOPPES OF EASTWOOD

- Shoppes of Eastwood is located in east Orlando at South Alafaya Trail and Golfway Boulevard. The center is anchored by Publix.
- Lockheed Martin is located 1.5 miles northwest and employs 7,400.
- The center is surrounded by large, high-end master-planned communities, including Eastwood (Golf Course), Stoneybrook (Golf Course), and Waterford Lakes. Golfway Boulevard is the main entrance into the Eastwood Golf Course community. Homes in the community range in price from \$200,000 \$500,000+.
- Shoppes of Eastwood is just five miles from The University of Central Florida, the nation's largest public university with an undergraduate enrollment of over 55,000.