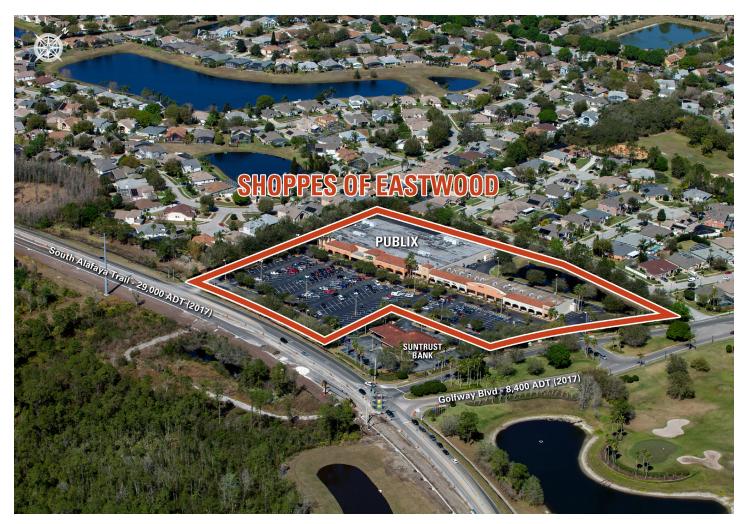

## SHOPPES OF EASTWOOD

- Shoppes of Eastwood is located in east Orlando at South Alafaya Trail and Golfway Boulevard. The center is anchored by Publix.
- Lockheed Martin is located 1.5 miles northwest and employs 7,400.
- The center is surrounded by large, high-end master-planned communities, including Eastwood (Golf Course), Stoneybrook (Golf Course), and Waterford Lakes. Golfway Boulevard is the main entrance into the Eastwood Golf Course community. Homes in the community range in price from \$200,000 \$500,000+.
- Shoppes of Eastwood is just five miles from The University of Central Florida, the nation's largest public university with an undergraduate enrollment of over 55,000.