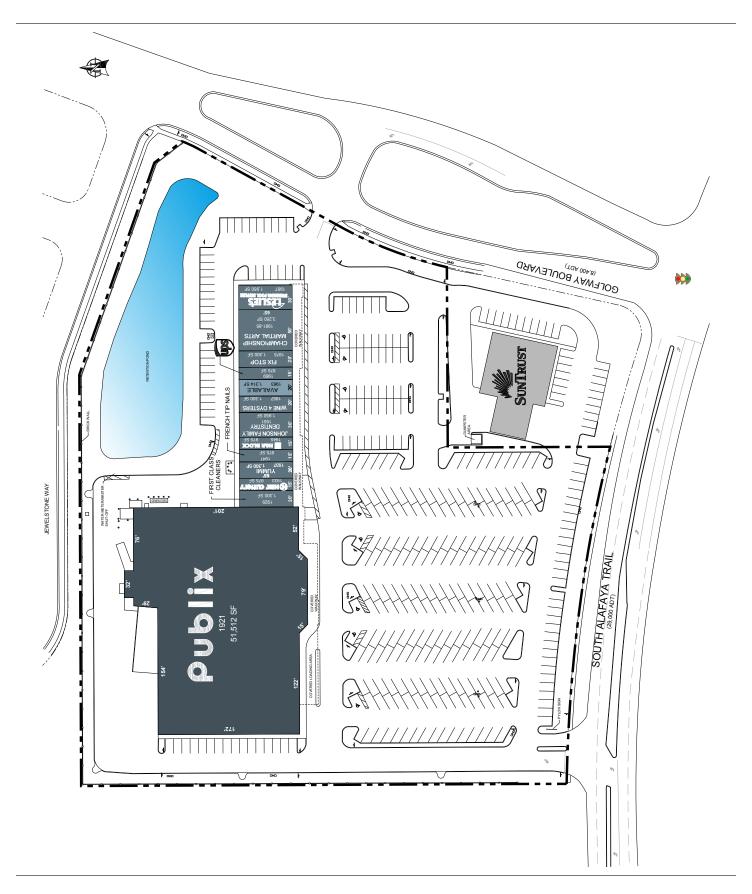

## SHOPPES OF EASTWOOD

- Shoppes of Eastwood is located in east Orlando at South Alafaya Trail and Golfway Boulevard. The center is anchored by Publix.
- Lockheed Martin is located 1.5 miles northwest and employs 7,400.
- The center is surrounded by large, high-end master-planned communities, including Eastwood (Golf Course), Stoneybrook (Golf Course), and Waterford Lakes. Golfway Boulevard is the main entrance into the Eastwood Golf Course community. Homes in the community range in price from \$200,000 \$500,000+.
- Shoppes of Eastwood is just five miles from The University of Central Florida, the nation's largest public university with an undergraduate enrollment of over 55,000.