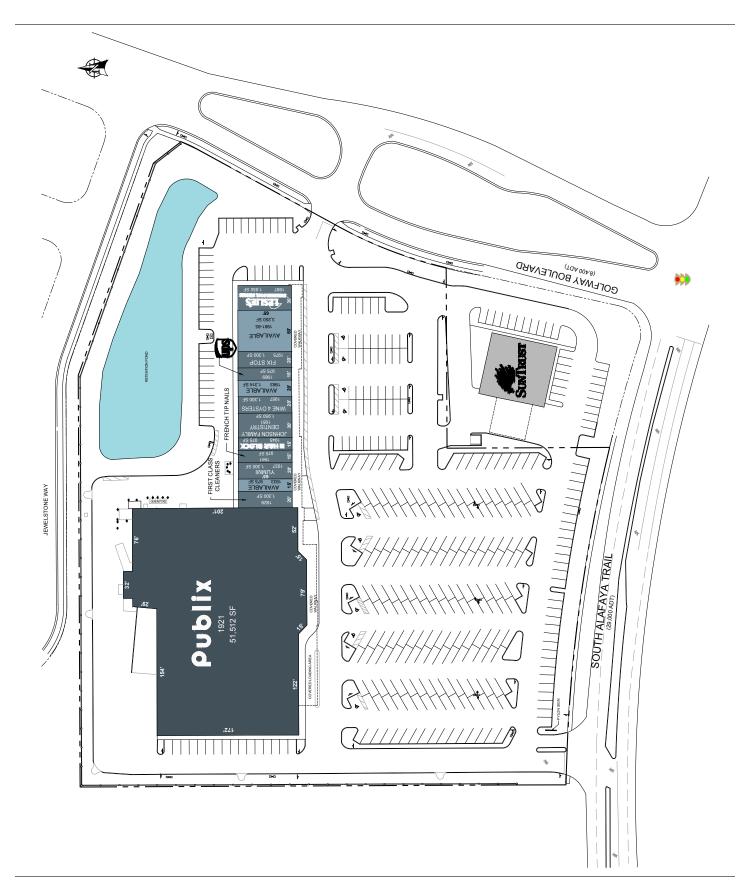

## SHOPPES OF EASTWOOD

- Shoppes of Eastwood is located in east Orlando at South Alafaya Trail and Golfway Boulevard. The center is anchored by Publix.
- Lockheed Martin is located 1.5 miles northwest and employs 7,400.
- The center is surrounded by large, high-end master-planned communities, including Eastwood (Golf Course), Stoneybrook (Golf Course), and Waterford Lakes. Golfway Boulevard is the main entrance into the Eastwood Golf Course community. Homes in the community range in price from \$200,000 \$500,000+.
- Shoppes of Eastwood is just five miles from The University of Central Florida, the nation's largest public university with an undergraduate enrollment of over 55,000.