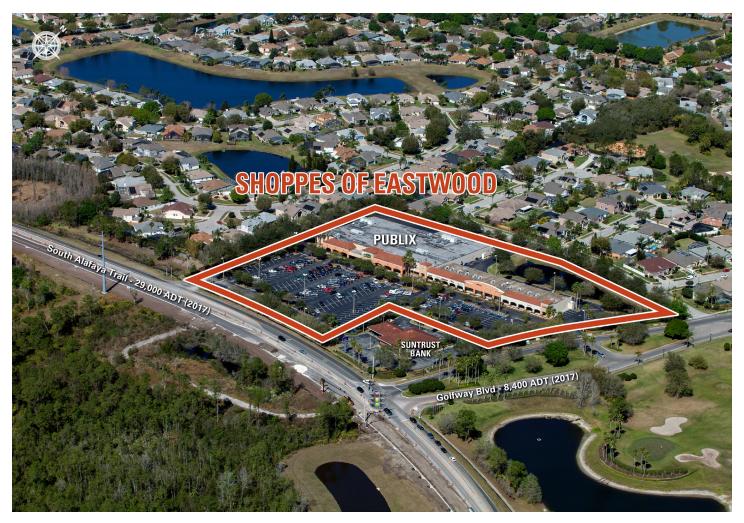

## SHOPPES OF EASTWOOD

- Shoppes of Eastwood is located in east Orlando at South Alafaya Trail and Golfway Boulevard. The center is anchored by Publix.
- Lockheed Martin is located 1.5 miles northwest and employs 7,400.
- The center is surrounded by large, high-end master-planned communities, including Eastwood (Golf Course), Stoneybrook (Golf Course), and Waterford Lakes. Golfway Boulevard is the main entrance into the Eastwood Golf Course community. Homes in the community range in price from \$200,000 \$500,000+.
- Shoppes of Eastwood is just five miles from The University of Central Florida, the nation's largest public university with an undergraduate enrollment of over 55,000.