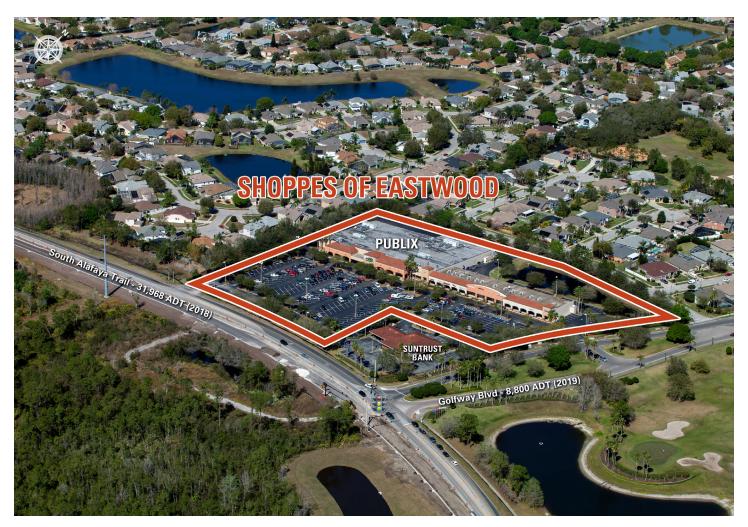

## SHOPPES OF EASTWOOD

- Shoppes of Eastwood is located in east Orlando at South Alafaya Trail and Golfway Boulevard. The center is anchored by Publix.
- Lockheed Martin is located 1.5 miles northwest and employs 7,400.
- The center is surrounded by large, high-end master-planned communities, including Eastwood (Golf Course), Stoneybrook (Golf Course), and Waterford Lakes. Golfway Boulevard is the main entrance into the Eastwood Golf Course community. Homes in the community range in price from \$200,000 \$500,000+.
- Shoppes of Eastwood is just five miles from The University of Central Florida, the nation's largest public university with an undergraduate enrollment of over 55,000.