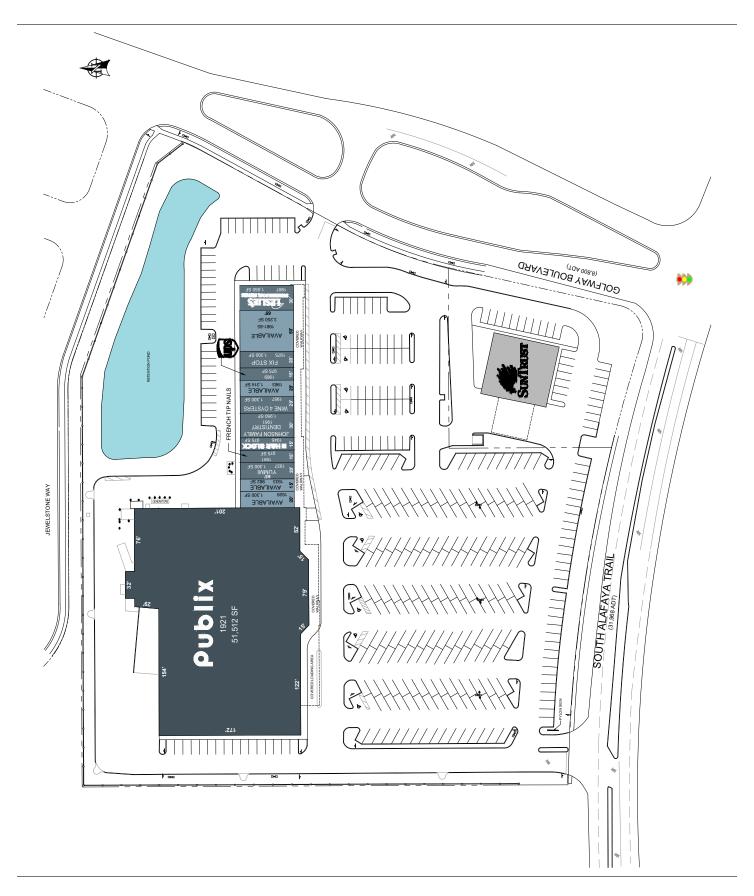

## SHOPPES OF EASTWOOD

- Shoppes of Eastwood is located in east Orlando at South Alafaya Trail and Golfway Boulevard. The center is anchored by Publix.
- Lockheed Martin is located 1.5 miles northwest and employs 7,400.
- The center is surrounded by large, high-end master-planned communities, including Eastwood (Golf Course), Stoneybrook (Golf Course), and Waterford Lakes. Golfway Boulevard is the main entrance into the Eastwood Golf Course community. Homes in the community range in price from \$200,000 \$500,000+.
- Shoppes of Eastwood is just five miles from The University of Central Florida, the nation's largest public university with an undergraduate enrollment of over 55,000.