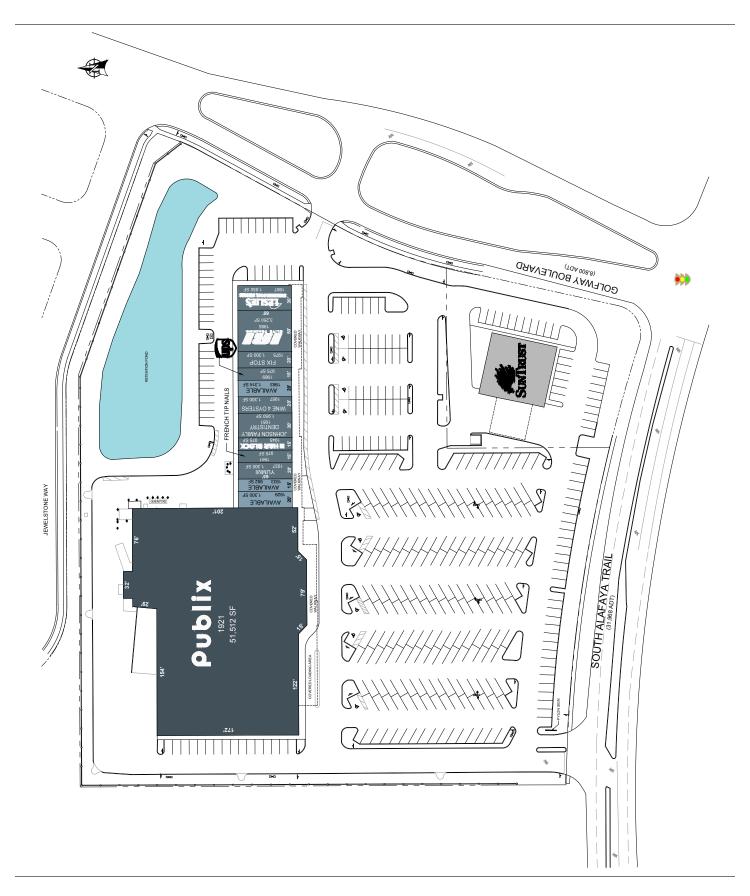

## SHOPPES OF EASTWOOD

- Shoppes of Eastwood is located in east Orlando at South Alafaya Trail and Golfway Boulevard. The center is anchored by Publix.
- Lockheed Martin is located 1.5 miles northwest and employs 7,400.
- The center is surrounded by large, high-end master-planned communities, including Eastwood (Golf Course), Stoneybrook (Golf Course), and Waterford Lakes. Golfway Boulevard is the main entrance into the Eastwood Golf Course community. Homes in the community range in price from \$200,000 \$500,000+.
- Shoppes of Eastwood is just five miles from The University of Central Florida, the nation's largest public university with an undergraduate enrollment of over 55,000.